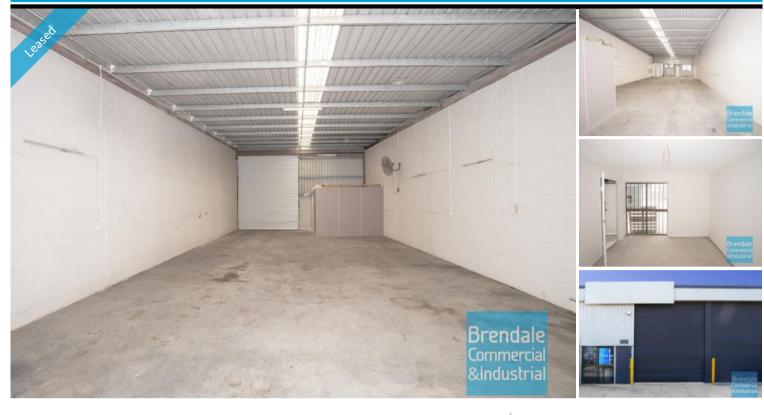

# 179M2 CLASSIC INDUSTRIAL OR STORAGE UNIT EXCLUSIVE AGENCY

- 179m2 total space
- 165m2 warehouse space
- Small office area
- Office freshly painted and ready to occupy
- Direct driveway access to unit roller door (without turn)
- Washdown bay in place
- Classic industrial or storage unit
- Ideal for truck & trailer storage or workshop
- Private amenities
- Dual driveway access
- Located in the Heart of Brendale
- Roller door access
- Ample onsite parking
- 3 phase power
- General Industry zoning (GI)
- Well priced to suit the market
- 20 radial kilometers to Brisbane CBD
- Strategic Northside location
- Good access to Airport Precinct, Sunshine Coast & Gold Coast via Bruce Hwy & Gateway Motorway

### **LEASED**

179 Brendale 1281