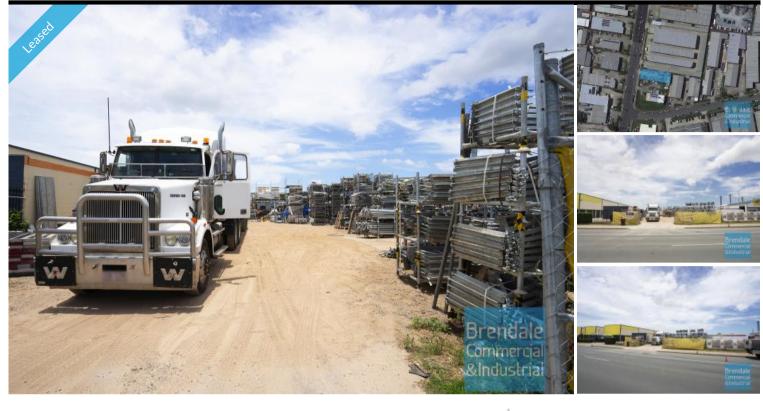

## 850M2 FENCED HARDSTAND YARD **EXCLUSIVE AGENCY**

- 850m2 hardstand area
- Fenced yard
- Exterior hardstand/containers
- Access from main road
- Good/maximum exposure
- Semi-trailer access
- Centrally located
- Located in the Heart of Brendale
- Ample onsite parking
- General Industry zoning (GI)
- 20 radial kilometers to Brisbane CBD
- Strategic Northside location
- Good access to Airport Precinct, Sunshine Coast & Gold Coast via Bruce Hwy & Gateway Motorway