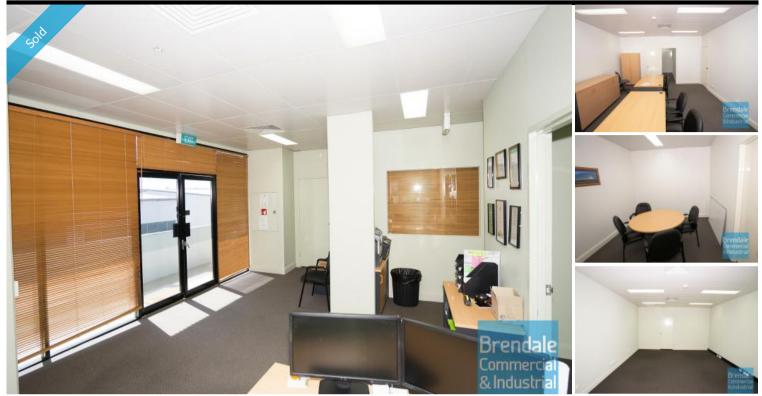

### BRENDALE 166M2 MODERN OFFICE SUITE

- 166m2 office suite
- Tilt panel construction
- Modern complex
- 166m2 office area
- Reception area
- Boardroom area
- 4 managers offices
- Larger training or work rooms
- Boardroom
- First floor office
- Suspended ceiling
- Floor coverings included
- Air conditioned office
- Office fitout included
- Professional office
- Blinds included
- Swipe card access
- Separate male & female toilets
- Private kitchenette
- 4 car parking spaces
- Commercial zoning
- Allocated parking
- 20 radial kilometers to Brisbane CBD
- Strategic Northside location