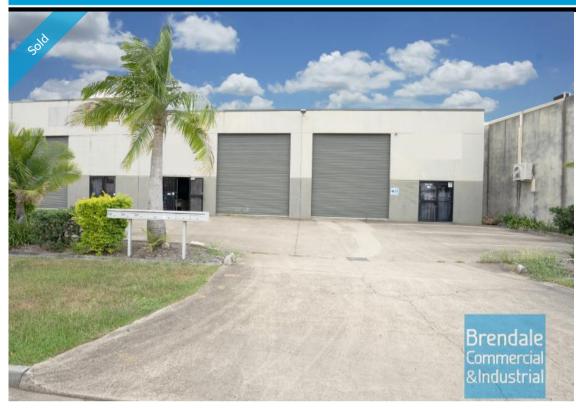

## BRENDALE 166M2 TILT PANEL UNIT EXCLUSIVE AGENCY

- 166m2 ground floor area
- Additional first floor office
- Additional mezzanine storage
- Tilt panel construction
- General Industry zoning (GI)
- $\hbox{-} \operatorname{\sf First} \operatorname{\sf floor} \operatorname{\sf office}$
- Private amenities
- NBN ready
- Roller door access
- 3 car parking spaces
- 3 phase power
- Container height roller door
- Personnel entry door
- Ideal for Owner Occupier
- Allocated parking
- $\hbox{-}\, \mathsf{Good}\, \mathsf{internal}\, \mathsf{racking}\, \mathsf{height}$
- High bay lighting
- Natural light in warehouse
- $\hbox{-} Building \, {\it faces} \, {\it the} \, {\it street} \,$
- Direct driveway access for trucks
- 20 radial kilometers to Brisbane CBD
- Strategic Northside location
- Good access to Airport Precinct, Sunshine Coast & Gold Coast via Bruce Hwy & Gateway Motorway

## Sale

Floor Area Suburb Property ID SOLD

166 Brendale 1291