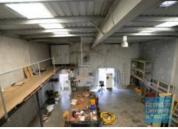

## BRENDALE 166M2 TILT PANEL UNIT EXCLUSIVE AGENCY

- 166m2 ground floor area
- Additional first floor office
- Additional mezzanine storage
- Tilt panel construction
- General Industry zoning (GI)
- $\hbox{-} \operatorname{\sf First} \operatorname{\sf floor} \operatorname{\sf office}$
- Private amenities
- NBN ready
- Roller door access
- 3 car parking spaces
- 3 phase power
- Container height roller door
- Personnel entry door
- Ideal for Owner Occupier
- Allocated parking
- $\hbox{-}\, \mathsf{Good}\, \mathsf{internal}\, \mathsf{racking}\, \mathsf{height}$
- High bay lighting
- Natural light in warehouse
- $\hbox{-} Building \, {\it faces} \, {\it the} \, {\it street} \,$
- Direct driveway access for trucks
- 20 radial kilometers to Brisbane CBD
- Strategic Northside location
- Good access to Airport Precinct, Sunshine Coast & Gold Coast via Bruce Hwy & Gateway Motorway