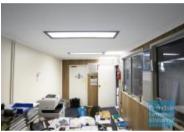

## BRENDALE 166M2 TILT PANEL UNIT EXCLUSIVE AGENCY

- 166m2 ground floor area
- Additional first floor office
- Additional mezzanine storage
- Tilt panel construction
- General Industry zoning (GI)
- $\hbox{-} \operatorname{\sf First} \operatorname{\sf floor} \operatorname{\sf office}$
- Private amenities
- NBN ready
- Roller door access
- 3 car parking spaces
- 3 phase power
- Container height roller door
- Personnel entry door
- Ideal for Owner Occupier
- Allocated parking
- $\hbox{-}\, \mathsf{Good}\, \mathsf{internal}\, \mathsf{racking}\, \mathsf{height}$
- High bay lighting
- Natural light in warehouse
- $\hbox{-} Building \, {\it faces} \, {\it the} \, {\it street} \,$
- Direct driveway access for trucks
- 20 radial kilometers to Brisbane CBD
- Strategic Northside location
- Good access to Airport Precinct, Sunshine Coast & Gold Coast via Bruce Hwy & Gateway Motorway