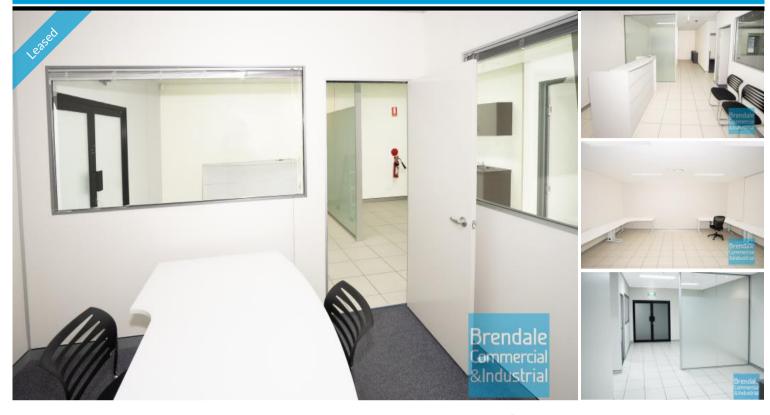

## 121M2 PROFESSIONAL OFFICE SUITE **EXCLUSIVE AGENCY**

- 121m2 professional office suite
- Professional office fitout included
- Well maintained tenancy
- 200m to Strathpine Railway Station
- Fully air conditioned office
- Corporate boardroom
- Dedicated reception area
- Managers offices
- Neat open plan office area
- Data rack included
- Acoustically sound-rated offices
- Suspended ceiling
- Floor coverings included
- Data cabling included
- Blinds included
- Large windows
- Private kitchenette
- Private amenities
- Cafe located in complex
- 3 allocated car parking spaces
- Undercover parking
- Store room and utility room
- 20 radial kilometers to Brisbane CBD
- Good access to Airport Precinct, Sunshine Coast & Gold Coast via Bruce Hwy & Gateway Motorway