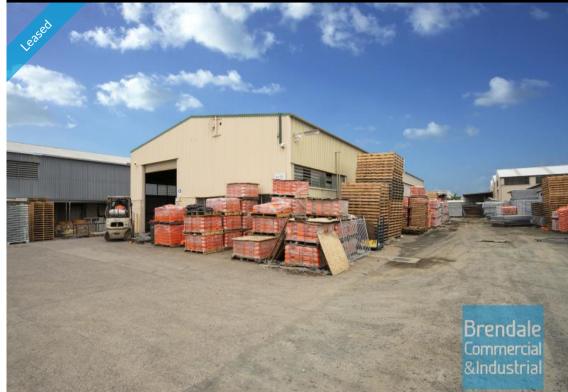

## **Brendale Commercial & Industrial**

- 545m2 total building space
- 2,125m2 total site
- Ideal contractors site yard
- Freestanding building
- Classic industrial or storage unit
- Low site cover stand-alone site
- 70m2 office area
- 475m2 warehouse space
- Air conditioned office
- Separate male & female toilets
- Exterior hardstand/ containers
- Fully fenced site
- Semi-trailer access
- Located in the Heart of Brendale
- Located near shops & business services
- 2 roller doors
- Ample onsite parking
- 3 phase power
- General Industry zoning (GI)
- 20 radial kilometers to Brisbane CBD
- Strategic Northside location

## LEASED

Floor Area Suburb Address Property ID 545 Brendale 3 Leonard Cres 1297