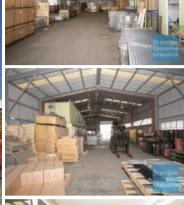

## **Brendale Commercial & Industrial**

- 545m2 total building space
- 2,125m2 total site
- Ideal contractors site yard
- Freestanding building
- Classic industrial or storage unit
- Low site cover stand-alone site
- 70m2 office area
- 475m2 warehouse space
- Air conditioned office
- Separate male & female toilets
- Exterior hardstand/ containers
- Fully fenced site
- Semi-trailer access
- Located in the Heart of Brendale
- Located near shops & business services
- 2 roller doors
- Ample onsite parking
- 3 phase power
- General Industry zoning (GI)
- 20 radial kilometers to Brisbane CBD
- Strategic Northside location