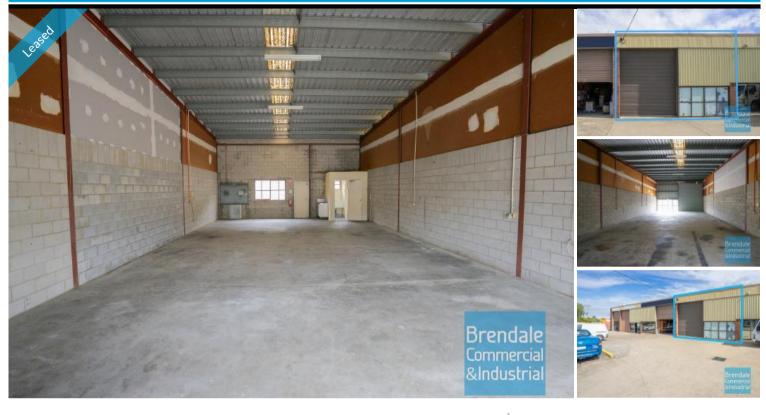

## 155M2 CLASSIC INDUSTRIAL OR STORAGE UNIT **EXCLUSIVE AGENCY**

- 155m2 warehouse space
- Classic industrial or storage unit
- Ideal small workshop
- Private WC in tenancy
- Private kitchenette in tenancy
- Corner Site
- Roller door access
- Ample onsite parking
- General Industry zoning (GI)
- Strategic Northside location
- Moreton Bay Regional council is the second fastest growing area in Australia