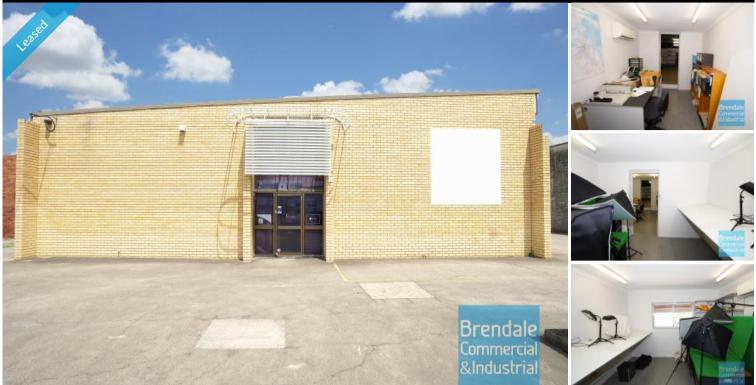

### **BRENDALE** Unit 1/5 Belconnen Cres

250M2 INDUSTRIAL UNIT WITH OFFICE **EXCLUSIVE AGENCY** 

- 250m2 total space

- Great value office with storage areas
- 100m2 office area
- 50m2 warehouse space
- 100m2 mezzanine space
- Office fitout included
- Reception area
- Managers offices
- Meeting Area
- Office over two levels
- Office overlooks warehouse
- Private kitchenette
- Private amenities
- Shower cubicle
- Roller door access
- Ample onsite parking
- 3 phase power
- Mezzanine storage
- General Industry zoning (GI)
- Well priced to suit the market
- 20 radial kilometers to Brisbane CBD
- Strategic Northside location

- Good access to Airport Precinct, Sunshine Coast & Gold Coast via Bruce Hwy & Gateway Motorway

For more information or to arrange an inspection please call THE EXCLUSIVE AGENTS Stan Topp or Bill Mcilwraith of Brendale Commercial & Industrial

## **LEASED**

250

1300

Floor Area Suburb Brendale Address Unit 1/5 Belconnen Cres Property ID