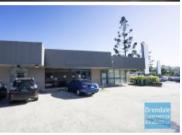

#### 194M2 OFFICE OR RETAIL SHOP

- 194m2 office suite
- Ideal office or retail shop
- Large windows
- Access from main road
- Main road frontage
- Ample onsite parking
- Well priced to suit the market
- Rental incentives available
- Airconditioned
- Glass display shop front
- Signage to main road
- Pole sign in complex
- Good signage opportunities
- Automatic entry doors
- Short walk to the Strathpine Shopping Centre
- Close to the Strathpine Train Station
- Soon to compliment the new Super Retail Group Head Office with dual driveway access currently in development on Learmonth St
- Strategic Northside location
- Moreton Bay Regional council is the second fastest growing area in Australia