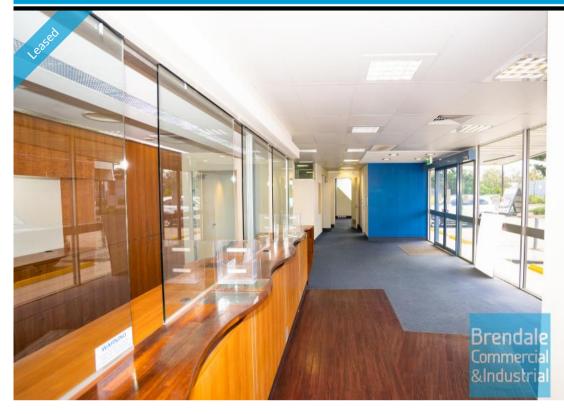

#### 194M2 OFFICE OR RETAIL SHOP

- 194m2 office suite
- Ideal office or retail shop
- Large windows
- Access from main road
- Main road frontage
- Ample onsite parking
- Well priced to suit the market
- Rental incentives available
- Airconditioned
- Glass display shop front
- Signage to main road
- Pole sign in complex
- Good signage opportunities
- Automatic entry doors
- Short walk to the Strathpine Shopping Centre
- Close to the Strathpine Train Station
- Soon to compliment the new Super Retail Group Head Office with dual driveway access currently in development on Learmonth St
- Strategic Northside location
- Moreton Bay Regional council is the second fastest growing area in Australia