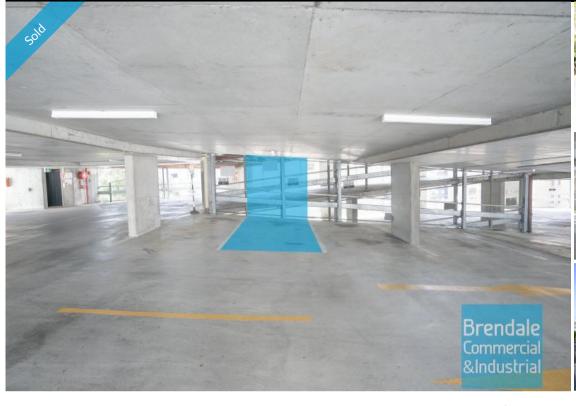

#### RARE CHANCE TO SECURE A PRIVATE CBD CAR PARK

- Secure parking / electronic access
- Designated parking spot reserved for your use only
- Can be used 24hrs/7 days a week (including Public Holidays)
- $\operatorname{\sf Enter}$  and  $\operatorname{\sf leave}$  as many times as you like through the day
- Lift or stair access
- Direct access to the Watkins Medical Centre from level F
- Undercover & locked facility
- Tenanted investment or personal/business use
- Need more than one space? We have multiple car spaces available in a row!
- Well located to catch the free Spring Hill Loop Bus
- $\hbox{-} Access from \, residential \, Bartley \, Street \, (off \, Wickham \, Terrace) \\$
- Enjoy the comfort of travelling in your own car, without the hassle of public transport
- Excellent location for access to the Terrace or CBD
- Short walk down 'Jacobs Ladder' to Queen Street Mall & CBD
- Excellent access to medical facilities & hospitals on Wickham Terrace
- Strategic central location

### SOLD

Floor Area 15
Suburb Spring Hill
Address 281/ 225 Wickham Tce
Property ID 1311