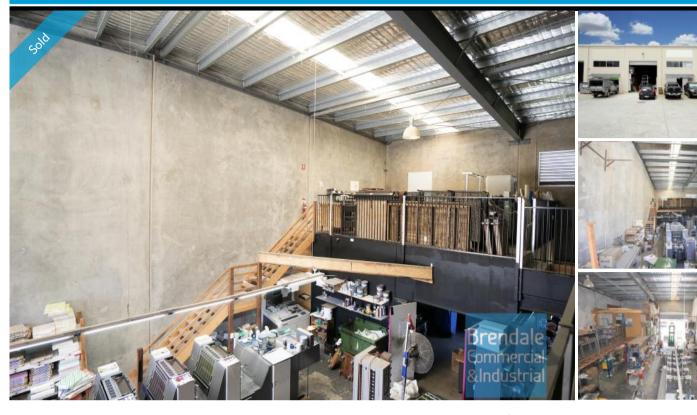

## 256M2 INDUSTRIAL UNIT WITH OFFICE EXCLUSIVE AGENCY

- 256m2 total space
- Direct driveway access to roller door
- Tilt panel construction
- Modern complex
- 30m2 office area
- 226m2 warehouse space
- Light industry zoning
- Good internal racking height
- High bay lighting
- Natural light in warehouse
- Currently rented for \$37,168.00 net rental
- Private amenities
- Roller door access
- Ample onsite parking
- Easy parking in complex
- $\hbox{-}\, Strategic\, North side \, location$
- Moreton Bay Regional council is the second fastest growing area in Australia

### SOLD

Floor Area 256 Suburb Kallangur Address Unit 7/ 59 Beattie St Property ID 1313