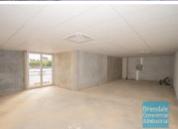

### 84M2 CAFE, RETAIL, OFFICE OR MEDICAL SPACE

- 84m2 retail shop or office suite
- Ideal cafe, retail, office or medical space
- Purpose designed for cafe/restaurant dining
- Shared external dining area (additional to the tenancy space)
- Join this exciting new entertaining and service precinct
- Dan Murphys and the newly constructed 7/11 service station complex
- Excellent location adjacent to the well established Four Mile Creek Hotel
- Opposite Strathpine Shopping Center
- Located on busy Gympie road
- Tilt panel construction
- Newly constructed complex
- Fitout can be configured to suit
- Excellent exposure
- Access from main road
- Ample onsite parking
- Airconditioned
- Shop front access
- Good signage opportunities
- Strategic Northside location
- Moreton Bay Regional council is the second fastest growing area in Australia