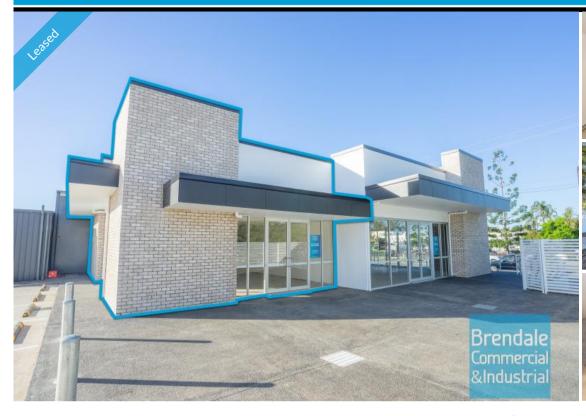

### 84M2 CAFE, RETAIL, OFFICE OR MEDICAL SPACE

- 84m2 retail shop or office suite
- Ideal cafe, retail, office or medical space
- Purpose designed for cafe/restaurant dining
- Shared external dining area (additional to the tenancy space)
- Join this exciting new entertaining and service precinct
- Dan Murphys and the newly constructed 7/11 service station complex
- Excellent location adjacent to the well established Four Mile Creek Hotel
- Opposite Strathpine Shopping Center
- Located on busy Gympie road
- Tilt panel construction
- Newly constructed complex
- Fitout can be configured to suit
- Excellent exposure
- Access from main road
- Ample onsite parking
- Airconditioned
- Shop front access
- Good signage opportunities
- Strategic Northside location
- Moreton Bay Regional council is the second fastest growing area in Australia

### Lease

**LEASED** Floor Area Suburb Strathpine Address Shop 4/250 Gympie Rd Property ID 1314