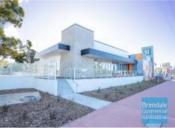

### 84M2 CAFE, RETAIL, OFFICE OR MEDICAL SPACE

- 84m2 retail shop or office suite
- Ideal cafe, retail, office or medical space
- Purpose designed for cafe/restaurant dining
- Shared external dining area (additional to the tenancy space)
- Join this exciting new entertaining and service precinct
- Dan Murphys and the newly constructed 7/11 service station complex
- Excellent location adjacent to the well established Four Mile Creek Hotel
- Opposite Strathpine Shopping Center
- Located on busy Gympie road
- Tilt panel construction
- Newly constructed complex
- Fitout can be configured to suit
- Excellent exposure
- Access from main road
- Ample onsite parking
- Airconditioned
- Shop front access
- Good signage opportunities
- Strategic Northside location
- Moreton Bay Regional council is the second fastest growing area in Australia