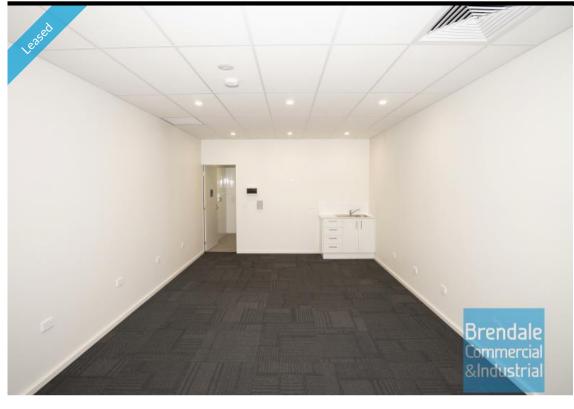

## 35M2 MAIN RD RETAIL, MEDICAL OR OFFICE

- 35m2 retail, office or medical space
- Outgoings included in rent
- Ideal coffee & take away outlet
- Ground floor Showroom
- Freshly painted ready to occupy
- Modern complex
- Shop front access
- Clean open plan office area
- Professional office
- Private amenities (including shower)
- Private kitchenette
- Main road frontage
- Data cabling included
- Floor coverings included
- Suspended ceiling
- Walking distance to Railway Station
- Ample onsite parking
- Easy parking in complex
- Airconditioned
- Strategic Northside location
- Moreton Bay Regional council is the second fastest growing area in Australia