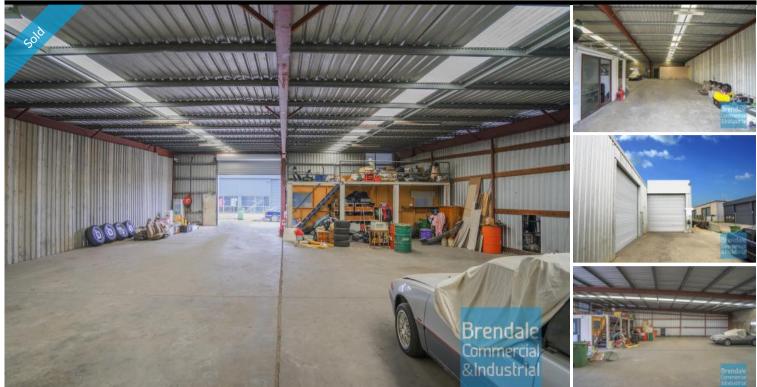

## **BRENDALE** 709M2 INDUSTRIAL WAREHOUSE WITH OFFICE

- 709m2 total space
- Classic industrial or storage unit
- 29m2 office area
- 680m2 warehouse space
- Unique tenancy configuration with opportunity to lease half of space if required
- Exterior hardstand/ containers
- Semi-trailer access
- Fully fenced site
- Located in the Heart of Brendale
- 4 roller doors
- Ample onsite parking
- General Industry zoning (GI)
- Well priced to suit the market
- Ideal for Owner Occupier
- 20 radial kilometers to Brisbane CBD
- Strategic Northside location
- Good access to Airport Precinct, Sunshine Coast & Gold Coast via Bruce Hwy & Gateway Motorway
- Motivated vendor retiring and all reasonable offers will be considered