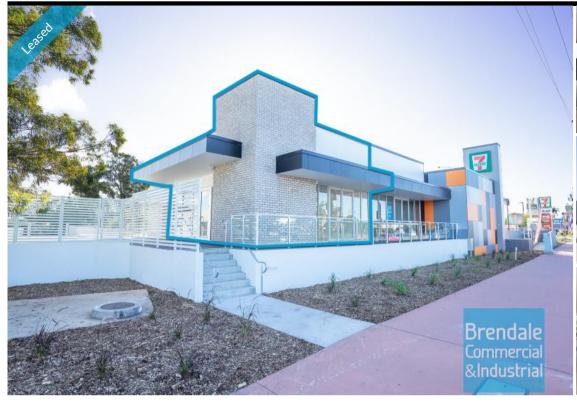

### 77M2 MAIN RD RETAIL OR OFFICE SUITE

- 77m2 retail shop or office suite
- Ideal employment services (located next to Centerlink)
- Join this exciting new entertaining and service precinct
- Dan Murphys and the newly constructed 7/11 service station complex
- Excellent location adjacent to the well established Four Mile Creek Hotel
- Opposite Strathpine Shopping Center
- Located on busy Gympie road
- 200m from Strathpine Railway Station
- Tilt panel construction
- Newly constructed complex
- Fitout can be configured to suit
- Shared external dining area (additional to the tenancy space)
- Excellent exposure
- Access from main road
- Ample onsite parking
- Airconditioned
- Shop front access
- Good signage opportunities
- Strategic Northside location
- Moreton Bay Regional council is the second fastest growing area in Australia