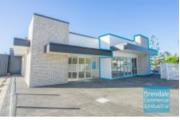

### 77M2 MAIN RD RETAIL OR OFFICE SUITE

- 77m2 retail shop or office suite
- Ideal employment services (located next to Centerlink)
- Join this exciting new entertaining and service precinct
- Dan Murphys and the newly constructed 7/11 service station complex
- Excellent location adjacent to the well established Four Mile Creek Hotel
- Opposite Strathpine Shopping Center
- Located on busy Gympie road
- 200m from Strathpine Railway Station
- Tilt panel construction
- Newly constructed complex
- Fitout can be configured to suit
- Shared external dining area (additional to the tenancy space)
- Excellent exposure
- Access from main road
- Ample onsite parking
- Airconditioned
- Shop front access
- Good signage opportunities
- Strategic Northside location
- Moreton Bay Regional council is the second fastest growing area in Australia