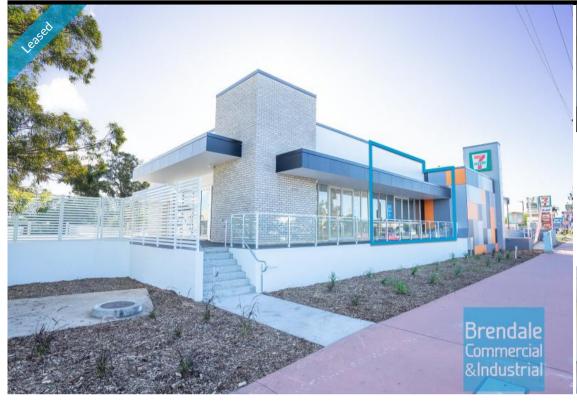

#### 73M2 MAIN RD RETAIL OR OFFICE SUITE

- 73m2 retail shop or office suite
- Ideal cafe, retail, office or medical space
- Join this exciting new entertaining and service precinct
- Airconditioned
- Shop front access
- Dan Murphys and the newly constructed 7/11 service station complex
- Excellent location adjacent to the well established Four Mile Creek Hotel
- Opposite Strathpine Shopping Center
- Located on busy Gympie road
- 200m from Strathpine Railway Station
- Tilt panel construction
- Newly constructed complex
- Fitout can be configured to suit
- Excellent exposure
- Access from main road
- Ample onsite parking
- Good signage opportunities
- Strategic Northside location
- Moreton Bay Regional council is the second fastest growing area in Australia