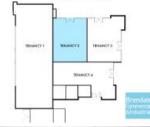

#### 73M2 MAIN RD RETAIL OR OFFICE SUITE

- 73m2 retail shop or office suite
- Ideal cafe, retail, office or medical space
- Join this exciting new entertaining and service precinct
- Airconditioned
- Shop front access
- Dan Murphys and the newly constructed 7/11 service station complex
- Excellent location adjacent to the well established Four Mile Creek Hotel
- Opposite Strathpine Shopping Center
- Located on busy Gympie road
- 200m from Strathpine Railway Station
- Tilt panel construction
- Newly constructed complex
- Fitout can be configured to suit
- Excellent exposure
- Access from main road
- Ample onsite parking
- Good signage opportunities
- Strategic Northside location
- Moreton Bay Regional council is the second fastest growing area in Australia