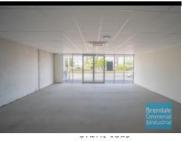

#### 73M2 MAIN RD RETAIL OR OFFICE SUITE

- 73m2 retail shop or office suite
- Ideal cafe, retail, office or medical space
- Join this exciting new entertaining and service precinct
- Airconditioned
- Shop front access
- Dan Murphys and the newly constructed 7/11 service station complex
- Excellent location adjacent to the well established Four Mile Creek Hotel
- Opposite Strathpine Shopping Center
- Located on busy Gympie road
- 200m from Strathpine Railway Station
- Tilt panel construction
- Newly constructed complex
- Fitout can be configured to suit
- Excellent exposure
- Access from main road
- Ample onsite parking
- Good signage opportunities
- Strategic Northside location
- Moreton Bay Regional council is the second fastest growing area in Australia