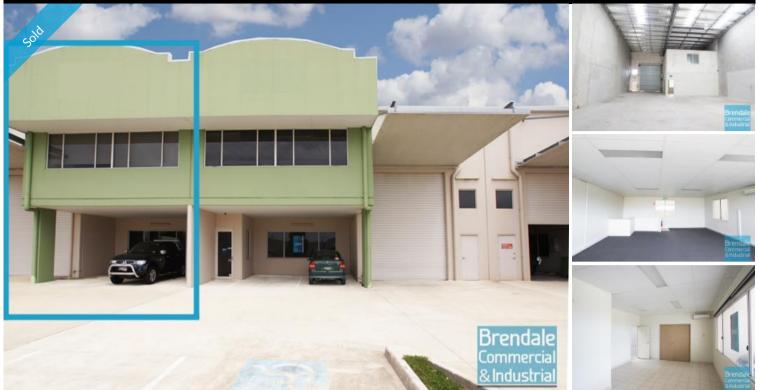

## BRENDALE 375M2 INDUSTRIAL UNIT WITH OFFICE EXCLUSIVE AGENCY

- 375m2 office/warehouse

- Future Owner Occupier with holding income
- Ideal for a future Owner Occupier who requires a Tenant in place for Finance approval
- Tilt panel construction
- Well maintained
- Modern complex
- 75m2 total office space
- 25m2 ground floor reception
- 300m2 total warehouse
- Separate reception area
- Air conditioned office
- Floor coverings included
- Suspended ceiling
- Private Kitchenette
- Private Amenities
- Separate male and female toilets
- Roller door access
- Electric container height roller door
- 4 allocated car parking spaces total
- 2 allocated undercover car parking spaces
- 3 phase power
- Good internal racking height
- High bay lighting
- Natural light in warehouse
- Located in the heart of Brendale
- 10 mintue cycle or 22 minute walk to Strathpine station
- 20 radial kilometers to Brisbane CBD
- Serviced by three major arterial roads
- Moreton Bay Regional council is the second fastest growing area in Australia
- Strategic Northside location

#### **SOLD**

375 Brendale 1325