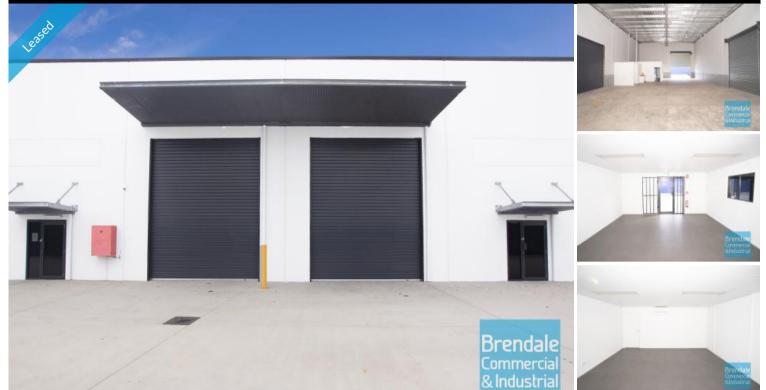

### LAWNTON Unit 3/ 12 Paisley Dr 250M2 INDUSTRIAL UNIT WITH OFFICE EXCLUSIVE AGENCY

- 250m2 total space

- Tilt panel construction
- Modern complex
- 30m2 office area
- 220m2 warehouse space
- Air conditioned office
- Floor coverings included
- Data cabling included
- Private amenities
- Access from main road
- Fully fenced site
- Semi-trailer access
- Roller door access
- Ample onsite parking - 3 phase power
- Electric roller door
- Service industry zoning
- Allocated parking
- Good signage opportunities
- Pole sign in complex
- Good internal racking height
- High bay lighting
- Natural light in warehouse
- Strategic Northside location
- Moreton Bay Regional council is the second fastest growing area in Australia