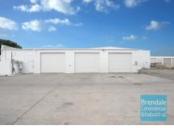

# 2,007M2 INDUSTRIAL SITE WITH OFFICE EXCLUSIVE AGENCY

- 2,007m2 total site
- 312m2 building space
- 96m2 office area
- 216m2 warehouse space
- Exterior hardstand/containers
- Fully fenced site
- Located in the Heart of Brendale
- Office fitout included
- 5 Managers Offices
- Suspended ceiling
- Floor coverings included
- Large windows
- Private kitchenette
- Lunch room area
- Private amenities
- 3 roller doors
- Ample onsite parking
- Mezzanine storage
- Natural light in warehouse
- 20 radial kilometers to Brisbane CBD
- Strategic Northside location
- Good access to Airport Precinct, Sunshine Coast & Gold Coast via Bruce Hwy & Gateway Motorway