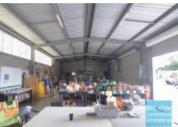

# 2,007M2 INDUSTRIAL SITE WITH OFFICE EXCLUSIVE AGENCY

- 2,007m2 total site
- 312m2 building space
- 96m2 office area
- 216m2 warehouse space
- Exterior hardstand/containers
- Fully fenced site
- Located in the Heart of Brendale
- Office fitout included
- 5 Managers Offices
- Suspended ceiling
- Floor coverings included
- Large windows
- Private kitchenette
- Lunch room area
- Private amenities
- 3 roller doors
- Ample onsite parking
- Mezzanine storage
- Natural light in warehouse
- 20 radial kilometers to Brisbane CBD
- Strategic Northside location
- Good access to Airport Precinct, Sunshine Coast & Gold Coast via Bruce Hwy & Gateway Motorway