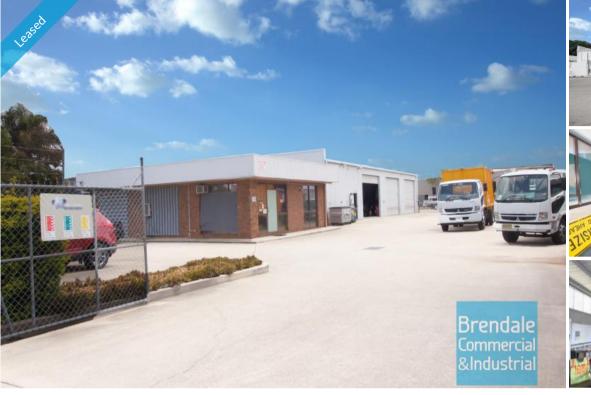

# 2,007M2 INDUSTRIAL SITE WITH OFFICE EXCLUSIVE AGENCY

- 2,007m2 total site
- 312m2 building space
- 96m2 office area
- 216m2 warehouse space
- Exterior hardstand/containers
- Fully fenced site
- Located in the Heart of Brendale
- Office fitout included
- 5 Managers Offices
- Suspended ceiling
- Floor coverings included
- Large windows
- Private kitchenette
- Lunch room area
- Private amenities
- 3 roller doors
- Ample onsite parking
- Mezzanine storage
- Natural light in warehouse
- 20 radial kilometers to Brisbane CBD
- Strategic Northside location
- Good access to Airport Precinct, Sunshine Coast & Gold Coast via Bruce Hwy & Gateway Motorway