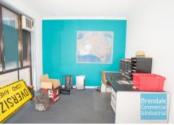

# 2,007M2 INDUSTRIAL SITE WITH OFFICE EXCLUSIVE AGENCY

- 2,007m2 total site
- 312m2 building space
- 96m2 office area
- 216m2 warehouse space
- Exterior hardstand/containers
- Fully fenced site
- Located in the Heart of Brendale
- Office fitout included
- 5 Managers Offices
- Suspended ceiling
- Floor coverings included
- Large windows
- Private kitchenette
- Lunch room area
- Private amenities
- 3 roller doors
- Ample onsite parking
- Mezzanine storage
- Natural light in warehouse
- 20 radial kilometers to Brisbane CBD
- Strategic Northside location
- Good access to Airport Precinct, Sunshine Coast & Gold Coast via Bruce Hwy & Gateway Motorway