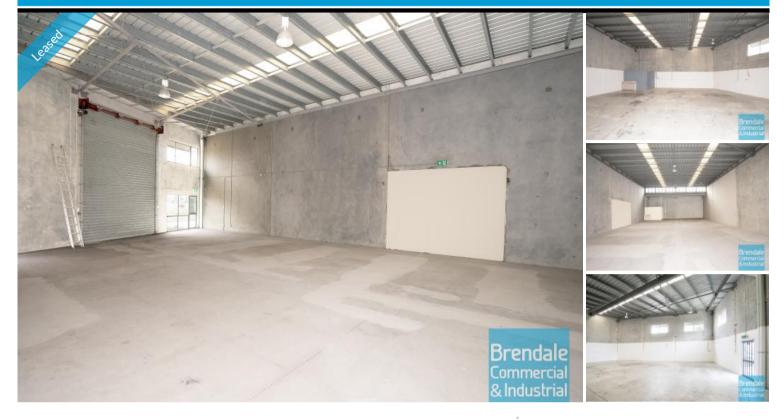

## 543M2 CLASSIC INDUSTRIAL OR STORAGE UNIT **EXCLUSIVE AGENCY**

- 543m2 total space
- Tilt panel construction
- Classic industrial or storage unit
- 23m2 office area
- 520m2 warehouse space
- Fully fenced site
- Located in the Heart of Brendale
- 2 roller doors
- 8 car parking spaces
- 3 phase power
- General Industry zoning (GI)
- Well priced to suit the market
- Easy parking in complex
- Good internal racking height
- High bay lighting
- Natural light in warehouse
- 20 radial kilometers to Brisbane CBD
- Strategic Northside location
- Good access to Airport Precinct, Sunshine Coast & Gold Coast via Bruce Hwy & Gateway Motorway
- Need a smaller space? Alternative sizes are available

#### **LEASED** Floor Area 543 Suburb Brendale Address Unit 4 & 5/227 Leitchs Rd 1332 Property ID