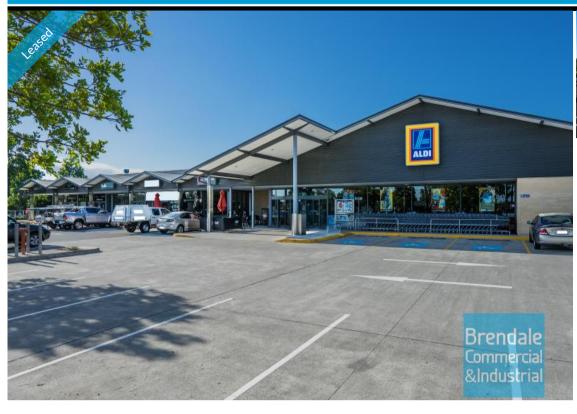

## **ALBANY CREEK**

Shop 3/630-636 Albany Creek Rd

# 68M2 RETAIL, OFFICE OR MEDICAL SUITE **EXCLUSIVE AGENCY**

- 68m2 retail shop, office or medical suite
- Tilt panel construction
- Modern complex
- Freshly painted ready to occupy
- Suspended ceiling
- Large windows
- Air conditioned office
- Fitout can be configured to suit
- Access from main road
- Located near shops & business services
- Located in busy complex
- Ample onsite parking
- Join national tenant onsite
- Easy parking in complex
- Shop front access
- Glass display shop front
- Good signage opportunities
- Good foot traffic
- Strategic Northside location