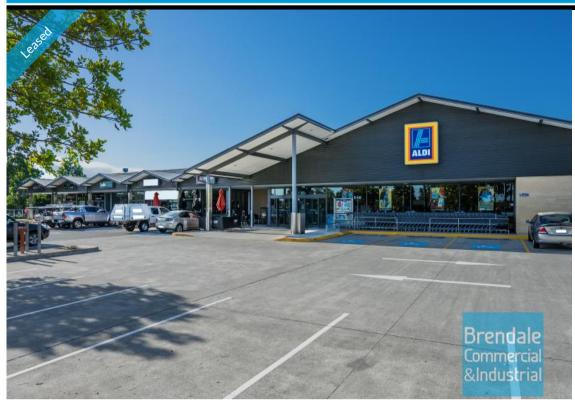

## 68M2 RETAIL, OFFICE OR MEDICAL SUITE EXCLUSIVE AGENCY

- 68m2 retail, office or medical suite
- Modern complex
- Clean open plan office area
- Used as a Solicitors office for the last 7 years
- Outgoings included!
- Suspended ceiling
- Large windows
- Air conditioned office
- Access from main road
- Located near shops & business services
- Located in busy complex
- $\hbox{-}\, \mathsf{Ample}\, \mathsf{onsite}\, \mathsf{parking}\,$
- Join national tenant onsite
- Easy parking in complex
- Shop front access
- Glass display shop front
- Good signage opportunities
- Strategic Northside location

## Lease LEASED

Floor Area 68
Suburb Albany Creek
Address Shop 4/ 630-636 Albany
Creek Rd

Property 1336

AGENT DETAILS

STAN TOPP **\** 0416 114 215

stan@brendalecommercial.com.au