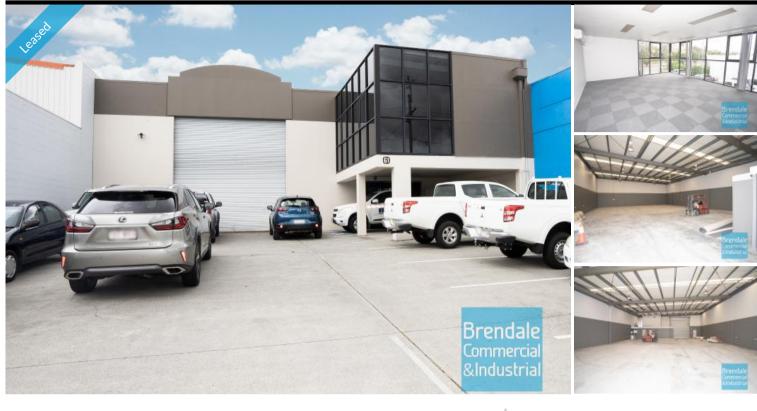

# 475M2 INDUSTRIAL FREESTANDER **EXCLUSIVE AGENCY**

- -830m2 total site
- 475m2 building space
- Tilt panel construction
- Freestanding building
- Ideal for trade retail
- 70m2 office area
- 405m2 warehouse space
- Office over two levels
- Private amenities
- Amenities on each level
- Good/maximum exposure
- Main road frontage
- Located near shops & business services
- Roller door access
- 10 car parking spaces
- Good signage opportunities
- Good internal racking height
- Strategic Northside location

#### **LEASED** Floor Area 475 Suburb Northgate Address 61 Toombul Rd Property ID 1343