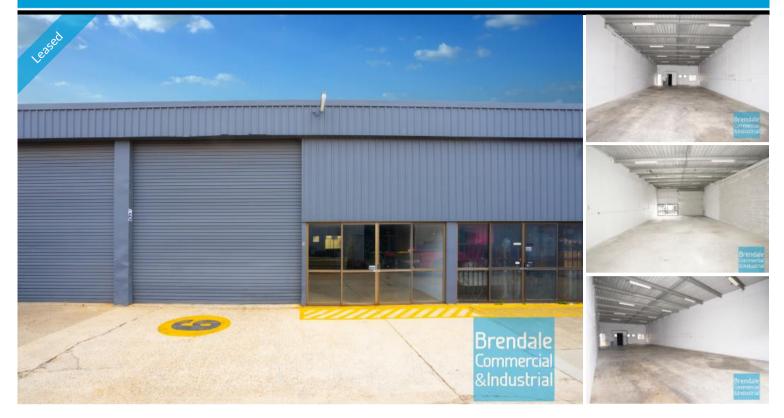

### 168M2 CLASSIC INDUSTRIAL OR STORAGE UNIT

- 168m2 total space
- Classic industrial or storage unit
- Private amenities
- Fully fenced site
- Roller door access
- Ample onsite parking
- 3 phase power
- General Industry zoning (GI)
- Neat industrial
- Well priced to suit the market
- Secure parking
- 20 radial kilometers to Brisbane CBD
- Strategic Northside location
- Good access to Airport Precinct, Sunshine Coast & Gold Coast via Bruce Hwy & Gateway Motorway

#### **LEASED** Floor Area 168 Suburb Brendale Address Unit 6/14 Belconnen Cres