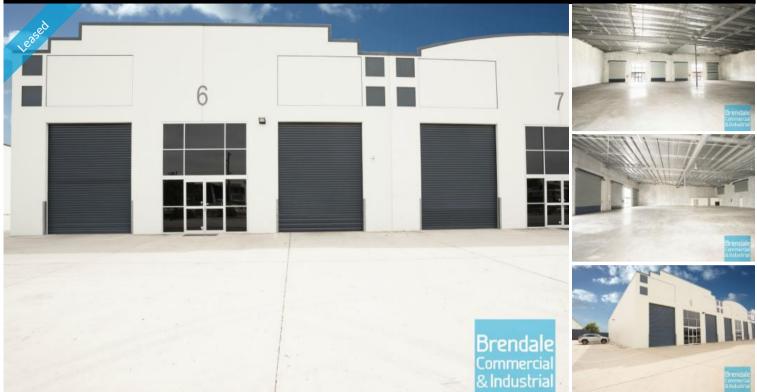

#### LAWNTON Unit 6 & 7/31-79 Paisley Dr 1.000M2 MODERN INDUSTRIAL UNIT

EXCLUSIVE AGENCY

- 1,000m2 total space
- Tilt panel construction
- Modern complex
- 30m2 office area
- 970m2 warehouse space
- Small office area
- Air conditioned office
- Private amenities
- Private kitchenette
- Dual driveway access
- Exterior hardstand/ containers
- Semi-trailer access
- 4 roller doors
- 10 car parking spaces
- 3 phase power
- General Industry zoning (GI)
- Well priced to suit the market
- Allocated parking
- Good internal racking height
- High bay lighting
- Natural light in warehouse
- Strategic Northside location

### **LEASED**

Floor Area1000SuburbLawntonAddressUnit 6 & 7/ 31-79 Paisley DrProperty ID1350