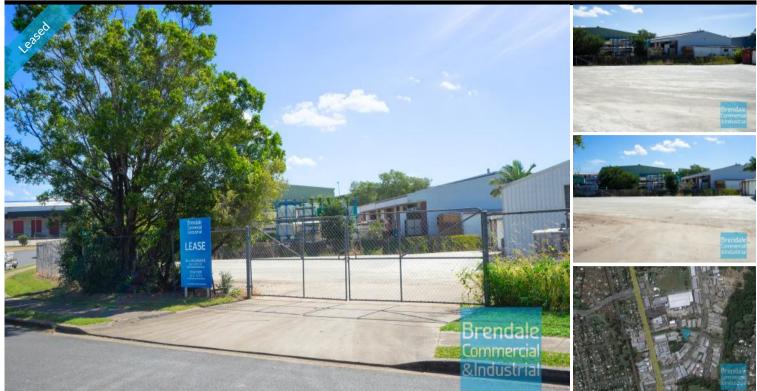

#### LAWNTON 2/6-8 Walter Cres 1,000M2 HARDSTAND STORAGE SITE EXCLUSIVE AGENCY

- 1,000m2 hardstand storage site
- Semi-trailer access
- Fully fenced site
- Exclusive use hardstand area
- Ideal for containers
- Ample onsite parking
- Light industry zoning
- 20 radial kilometers to Brisbane CBD
- Strategic Northside location

- Good access to Airport Precinct, Sunshine Coast & Gold Coast via Bruce Hwy & Gateway Motorway

For more information or to arrange an inspection please call THE EXCLUSIVE AGENTS Stan Topp or Bill Mcilwraith of Brendale Commercial & Industrial

## **LEASED**

Floor Area Suburb Address Property ID 1000 Lawnton 2/ 6-8 Walter Cres 1354