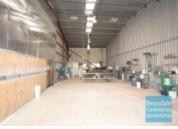

# 578M2 INDUSTRIAL WAREHOUSE WITH OFFICE EXCLUSIVE AGENCY

- 578m2 total space
- 320m2 warehouse space
- 258m2 office area
- Office fitout included
- Boardroom area
- Reception area
- Managers offices
- Meeting Area
- Office over two levels (overlooks warehouse)
- Lunch room area
- Private amenities
- Separate male & female toilets
- Exterior freshly painted in June 2019
- Semi-trailer access
- 3 roller doors
- Ample onsite parking
- 3 phase power
- Mezzanine storage
- Light industry zoning
- Well priced to suit the market
- Easy parking in complex
- Pole sign in complex
- 3 separate units can be purchased individually
- Strategic Northside location
- Moreton Bay Regional council is the second fastest growing area in Australia
- Need a smaller space? Alternative configurations are available from 200m2.