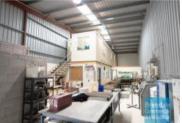

# 578M2 INDUSTRIAL WAREHOUSE WITH OFFICE EXCLUSIVE AGENCY

- 578m2 total space
- 320m2 warehouse space
- 258m2 office area
- Office fitout included
- Boardroom area
- Reception area
- Managers offices
- Meeting Area
- Office over two levels (overlooks warehouse)
- Lunch room area
- Private amenities
- Separate male & female toilets
- Exterior freshly painted in June 2019
- Semi-trailer access
- 3 roller doors
- Ample onsite parking
- 3 phase power
- Mezzanine storage
- Light industry zoning
- Well priced to suit the market
- Easy parking in complex
- Pole sign in complex
- 3 separate units can be purchased individually
- Strategic Northside location
- Moreton Bay Regional council is the second fastest growing area in Australia
- Need a smaller space? Alternative configurations are available from 200m2.