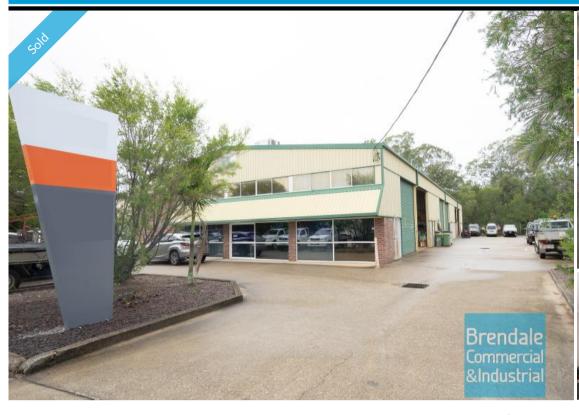

# 578M2 INDUSTRIAL WAREHOUSE WITH OFFICE EXCLUSIVE AGENCY

- 578m2 total space
- 320m2 warehouse space
- 258m2 office area
- Office fitout included
- Boardroom area
- Reception area
- Managers offices
- Meeting Area
- Office over two levels (overlooks warehouse)
- Lunch room area
- Private amenities
- Separate male & female toilets
- Exterior freshly painted in June 2019
- Semi-trailer access
- 3 roller doors
- Ample onsite parking
- 3 phase power
- Mezzanine storage
- Light industry zoning
- Well priced to suit the market
- Easy parking in complex
- Pole sign in complex
- 3 separate units can be purchased individually
- Strategic Northside location
- Moreton Bay Regional council is the second fastest growing area in Australia
- Need a smaller space? Alternative configurations are available from 200m2.

### SOLD

Floor Area 578
Suburb Lawnton
Address Unit 1/2 & 3/18 Leanne Cres
Property ID 1355