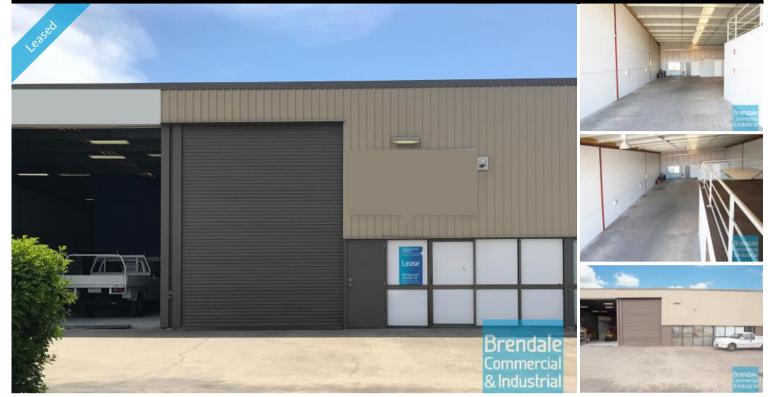

# **BRENDALE** 191M2 CLASSIC INDUSTRIAL OR STORAGE UNIT EXCLUSIVE AGENCY

- 191m2 total space
- Classic industrial or storage unit
- Direct street frontage
- Small office area
- Private kitchenette
- Private amenities
- Roller door access
- Ample onsite parking
- 3 phase power
- Mezzanine storage
- General Industry zoning (GI)
- Easy parking in complex
- Good signage opportunities
- Natural light in warehouse
- 20 radial kilometers to Brisbane CBD
- Strategic Northside location

- Good access to Airport Precinct, Sunshine Coast & Gold Coast via Bruce Hwy & Gateway Motorway

For more information or to arrange an inspection please call THE EXCLUSIVE AGENTS Stan Topp or Bill Mcilwraith of Brendale Commercial & Industrial

# **LEASED**

191 Brendale 1356