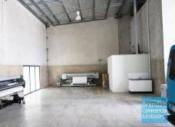

#### 278M2 INDUSTRIAL UNIT WITH OFFICE

- 278m2 total space
- Tilt panel construction
- Modern complex
- 50m2 office area
- 228m2 warehouse space
- Clean open plan office area
- Reception area
- Private amenities (including shower)
- Walking distance to Railway Station
- Ample onsite parking
- Awnings over roller doors
- Electric roller door
- Light industry zoning
- Easy parking in complex
- Good internal racking height
- High bay lighting
- 20 radial kilometers to Brisbane CBD
- Strategic Northside location
- Good access to Airport Precinct, Sunshine Coast & Gold Coast via Bruce Hwy & Gateway Motorway