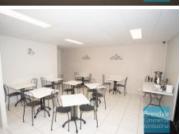

#### 278M2 INDUSTRIAL UNIT WITH OFFICE

- 278m2 total space
- Tilt panel construction
- Modern complex
- 50m2 office area
- 228m2 warehouse space
- Clean open plan office area
- Reception area
- Private amenities (including shower)
- Walking distance to Railway Station
- Ample onsite parking
- Awnings over roller doors
- Electric roller door
- Light industry zoning
- Easy parking in complex
- Good internal racking height
- High bay lighting
- 20 radial kilometers to Brisbane CBD
- Strategic Northside location
- Good access to Airport Precinct, Sunshine Coast & Gold Coast via Bruce Hwy & Gateway Motorway