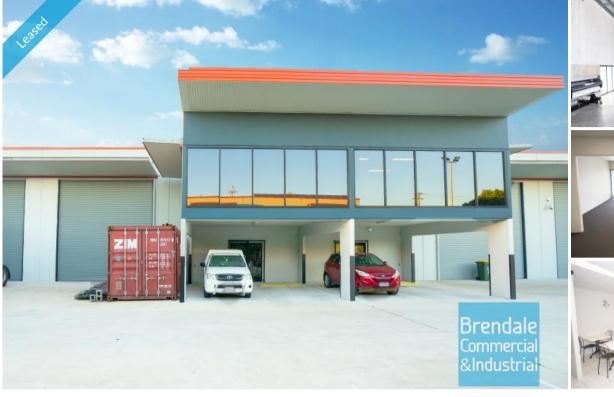

#### 278M2 INDUSTRIAL UNIT WITH OFFICE

- 278m2 total space
- Tilt panel construction
- Modern complex
- 50m2 office area
- 228m2 warehouse space
- Clean open plan office area
- Reception area
- Private amenities (including shower)
- Walking distance to Railway Station
- Ample onsite parking
- Awnings over roller doors
- Electric roller door
- Light industry zoning
- Easy parking in complex
- Good internal racking height
- High bay lighting
- 20 radial kilometers to Brisbane CBD
- Strategic Northside location
- Good access to Airport Precinct, Sunshine Coast & Gold Coast via Bruce Hwy & Gateway Motorway

#### **LEASED** Floor Area 278 Suburb Brendale Address Unit 6/40 Leonard Cres Property ID 1358