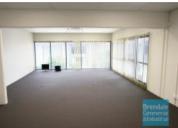

#### 278M2 INDUSTRIAL UNIT WITH OFFICE

- 278m2 total space
- Tilt panel construction
- Modern complex
- 50m2 office area
- 228m2 warehouse space
- Clean open plan office area
- Reception area
- Private amenities (including shower)
- Walking distance to Railway Station
- Ample onsite parking
- Awnings over roller doors
- Electric roller door
- Light industry zoning
- Easy parking in complex
- Good internal racking height
- High bay lighting
- 20 radial kilometers to Brisbane CBD
- Strategic Northside location
- Good access to Airport Precinct, Sunshine Coast & Gold Coast via Bruce Hwy & Gateway Motorway