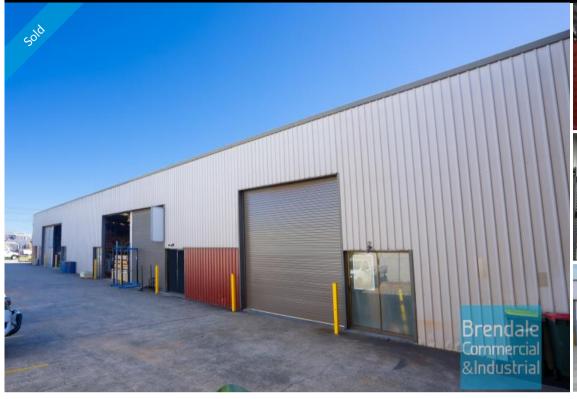

#### 409M2 CLASSIC INDUSTRIAL OR STORAGE UNIT

- 409m2 total space
- Classic industrial or storage unit
- Ideal for Owner Occupier
- Private amenities
- Private shower inside tenancy
- Located in the Heart of Brendale
- 2 roller doors
- Container height roller door
- General Industry zoning (GI)
- Good internal racking height
- High bay lighting
- 4 car parking spaces
- Natural light in warehouse
- Strategic Northside location

# Sale

**SOLD** Floor Area 409 Suburb Brendale Address Unit 3/6 Leonard Cres