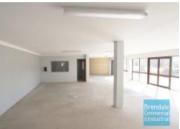

#### 1.300M2 FREESTANDING BUILDING

- 1304m2 total space
- Corner Site
- Freestanding building
- 150m2 office area
- 1154m2 warehouse space
- Office fitout included
- Separate warehouse & office amenities
- Separate male & female toilets
- Three driveways to access site
- Semi-trailer access
- Located in the Heart of Brendale
- 6 roller doors
- 15 car parking spaces
- 3 phase power
- General Industry zoning (GI)
- Natural light in warehouse
- 20 radial kilometers to Brisbane CBD
- Strategic Northside location
- Good access to Airport Precinct, Sunshine Coast & Gold Coast via Bruce Hwy & Gateway Motorway