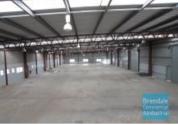

#### 1.300M2 FREESTANDING BUILDING

- 1304m2 total space
- Corner Site
- Freestanding building
- 150m2 office area
- 1154m2 warehouse space
- Office fitout included
- Separate warehouse & office amenities
- Separate male & female toilets
- Three driveways to access site
- Semi-trailer access
- Located in the Heart of Brendale
- 6 roller doors
- 15 car parking spaces
- 3 phase power
- General Industry zoning (GI)
- Natural light in warehouse
- 20 radial kilometers to Brisbane CBD
- Strategic Northside location
- Good access to Airport Precinct, Sunshine Coast & Gold Coast via Bruce Hwy & Gateway Motorway