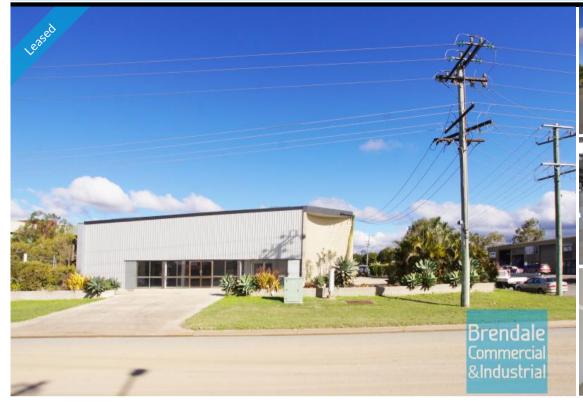

#### 1.300M2 FREESTANDING BUILDING

- 1304m2 total space
- Corner Site
- Freestanding building
- 150m2 office area
- 1154m2 warehouse space
- Office fitout included
- Separate warehouse & office amenities
- Separate male & female toilets
- Three driveways to access site
- Semi-trailer access
- Located in the Heart of Brendale
- 6 roller doors
- 15 car parking spaces
- 3 phase power
- General Industry zoning (GI)
- Natural light in warehouse
- 20 radial kilometers to Brisbane CBD
- Strategic Northside location
- Good access to Airport Precinct, Sunshine Coast & Gold Coast via Bruce Hwy & Gateway Motorway

#### **LEASED** Floor Area 1304 Suburb Brendale Address 18 Johnstone Rd Property ID 1361