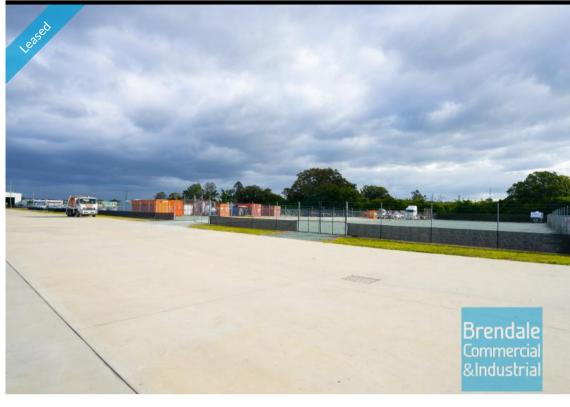

## **BRENDALE** 2,600 FENCED HARDSTAND SITE

- 2.600m2 hardstand site
- Access from main road
- Ready to occupy
- Price includes outgoings!
- Exterior hardstand/containers
- Fully fenced site
- Ideal for shipping container set down
- Excellent semi-trailer access
- 20 radial kilometers to Brisbane CBD
- Strategic Northside location
- Good access to Airport Precinct, Sunshine Coast & Gold Coast via Bruce Hwy & Gateway Motorway

### **LEASED**

2600 Brendale 1368