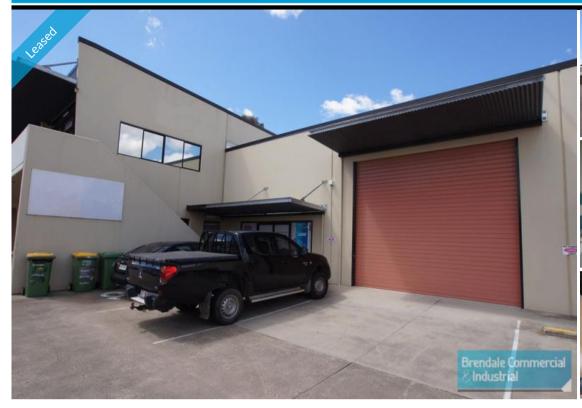

### 148M2 TILT PANEL INDUSTRIAL UNIT **EXCLUSIVE AGENCY**

- 148m2 modern tilt panel tenancy
- Ideal for commercial or industrial uses
- 108m2 warehouse
- Professional shopfront access
- Front reception/ office area
- 2 airconditioned managers offices
- Rollerdoor to warehouse
- 2 carpark spaces
- Easy access to the freeway via Linkfield Road
- 10 meter walk to local coffee shop
- 20 radial kilometers to Brisbane CBD
- Moreton Bay Regional council is the second fastest growing area in Australia
- Strategic Northside location