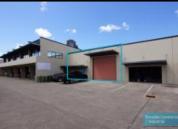

### 148M2 TILT PANEL INDUSTRIAL UNIT **EXCLUSIVE AGENCY**

- 148m2 modern tilt panel tenancy
- Ideal for commercial or industrial uses
- 108m2 warehouse
- Professional shopfront access
- Front reception/ office area
- 2 airconditioned managers offices
- Rollerdoor to warehouse
- 2 carpark spaces
- Easy access to the freeway via Linkfield Road
- 10 meter walk to local coffee shop
- 20 radial kilometers to Brisbane CBD
- Moreton Bay Regional council is the second fastest growing area in Australia
- Strategic Northside location