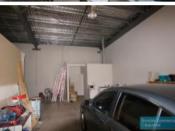

### 148M2 TILT PANEL INDUSTRIAL UNIT **EXCLUSIVE AGENCY**

- 148m2 modern tilt panel tenancy
- Ideal for commercial or industrial uses
- 108m2 warehouse
- Professional shopfront access
- Front reception/ office area
- 2 airconditioned managers offices
- Rollerdoor to warehouse
- 2 carpark spaces
- Easy access to the freeway via Linkfield Road
- 10 meter walk to local coffee shop
- 20 radial kilometers to Brisbane CBD
- Moreton Bay Regional council is the second fastest growing area in Australia
- Strategic Northside location