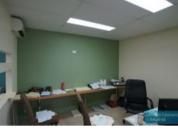

### 148M2 TILT PANEL INDUSTRIAL UNIT **EXCLUSIVE AGENCY**

- 148m2 modern tilt panel tenancy
- Ideal for commercial or industrial uses
- 108m2 warehouse
- Professional shopfront access
- Front reception/ office area
- 2 airconditioned managers offices
- Rollerdoor to warehouse
- 2 carpark spaces
- Easy access to the freeway via Linkfield Road
- 10 meter walk to local coffee shop
- 20 radial kilometers to Brisbane CBD
- Moreton Bay Regional council is the second fastest growing area in Australia
- Strategic Northside location