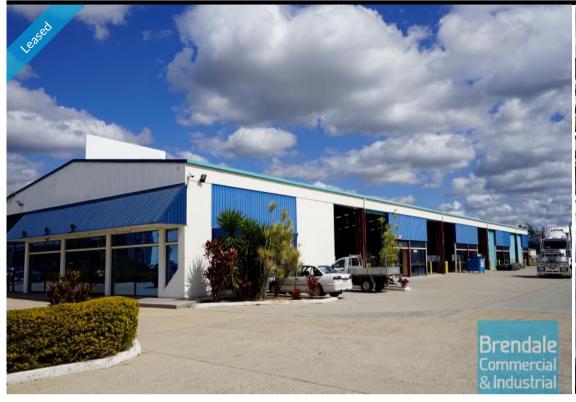

#### 900M2 INDUSTRIAL WARFHOUSE WITH OFFICE

- 925m2 total space
- Freestanding building
- Well maintained
- 100m2 office area
- $\hbox{-}\ 825m2\,ware house\,space$
- Air conditioned office
- Office fitout included
- Boardroom area
- Reception area
- Managers offices
- Meeting Area
- Showroom area
- Shop front access
- Rear goods access
- Separate male & female toilets
- Main road frontage
- Dual driveway access
- Semi-trailer access
- 5 roller doors
- 15 car parking spaces
- Easy parking in complex
- Signage to main road
- Natural light in warehouse
- Strategic Northside location

# **LEASED**

925 Brendale 1370