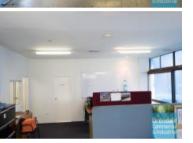

#### 900M2 INDUSTRIAL WARFHOUSE WITH OFFICE

- 925m2 total space
- Freestanding building
- Well maintained
- 100m2 office area
- $\hbox{-}\ 825m2\,ware house\,space$
- Air conditioned office
- Office fitout included
- Boardroom area
- Reception area
- Managers offices
- Meeting Area
- Showroom area
- Shop front access
- Rear goods access
- Separate male & female toilets
- Main road frontage
- Dual driveway access
- Semi-trailer access
- 5 roller doors
- 15 car parking spaces
- Easy parking in complex
- Signage to main road
- Natural light in warehouse
- Strategic Northside location