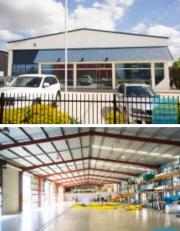

#### 900M2 INDUSTRIAL WARFHOUSE WITH OFFICE

- 925m2 total space
- Freestanding building
- Well maintained
- 100m2 office area
- $\hbox{-}\ 825m2\,ware house\,space$
- Air conditioned office
- Office fitout included
- Boardroom area
- Reception area
- Managers offices
- Meeting Area
- Showroom area
- Shop front access
- Rear goods access
- Separate male & female toilets
- Main road frontage
- Dual driveway access
- Semi-trailer access
- 5 roller doors
- 15 car parking spaces
- Easy parking in complex
- Signage to main road
- Natural light in warehouse
- Strategic Northside location