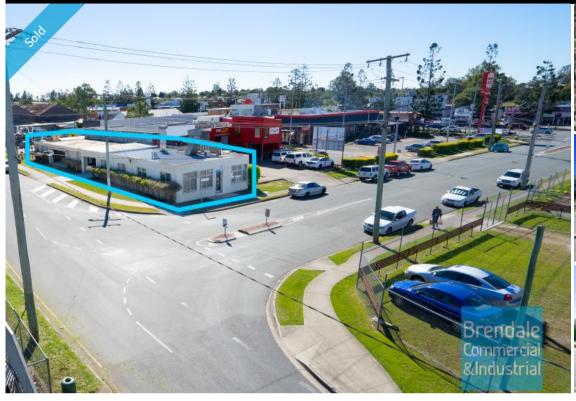

## **STRATHPINE**

22 Stanley St East

## 375M2 INDUSTRIAL FREESTANDER **EXCLUSIVE AGENCY**

- Freestanding building
- Ideal for trade retail
- 375m2 total space
- 50m2 office area
- 325m2 warehouse space
- Small office area
- 2 roller doors
- Ample onsite parking
- Ideal for Owner Occupier
- Well priced to suit the market
- Showroom area
- Owner open to all reasonable offers
- Strategic Northside location
- Moreton Bay Regional council is the second fastest growing area in Australia