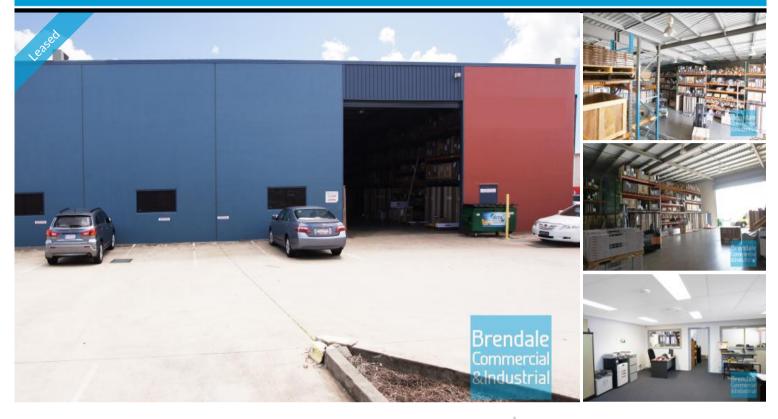

#### 580M2 INDUSTRIAL WARFHOUSE WITH OFFICE

- 580m2 total space
- Tilt panel construction
- 60m2 office area
- 520m2 warehouse space
- 50m2 mezzanine space
- 14 car parking spaces
- Exellent truck access
- 40ft container setdown area
- Office fitout included
- Boardroom area
- Reception area
- Managers offices
- ADSL 2+ data cabling
- Floor coverings included
- Private kitchenette
- Private amenities
- Dual driveway access
- Exterior hardstand/containers
- Semi-trailer access
- Located in the Heart of Brendale
- 3 roller doors
- Allocated parking
- Good internal racking height
- Container set down area
- Fully fenced rear yard area
- 20 radial kilometers to Brisbane CBD
- Strategic Northside location
- Good access to Airport Precinct, Sunshine Coast & Gold Coast via Bruce Hwy & Gateway Motorway

#### **LEASED** Floor Area 580 Suburb **Brendale** Address Unit 9/60 Kremzow Rd Property ID 1375