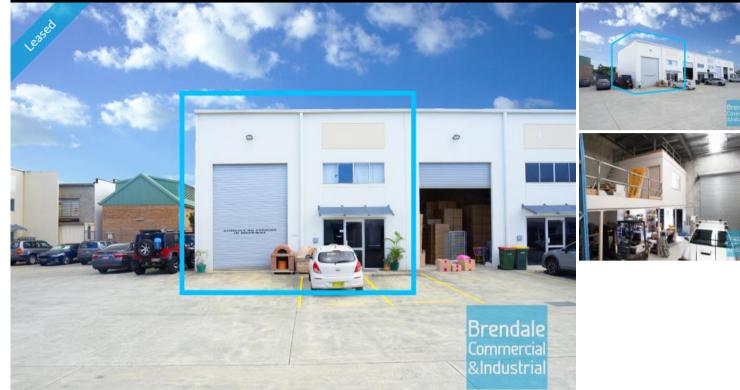

### KALLANGUR Unit 9/59 Beattie St 180M2 INDUSTRIAL UNIT WITH OFFICE EXCLUSIVE AGENCY

- 180m2 total space
- Tilt panel construction
- Well maintained
- Classic industrial or storage unit
- 30m2 office area
- 120m2 warehouse space
- 30m2 mezzanine space
- First Floor Office
- Private kitchenette
- Private amenities (including shower)
- Excellent truck access or boat trailer access
- Ample onsite parking
- 3 phase power
- Mezzanine storage
- Container height roller door
- Electric roller door
- General Industry zoning (GI)
- Good internal racking height
- Strategic Northside location
- Moreton Bay Regional council is the second fastest growing area in Australia

### LEASED

Floor Area Suburb Address Property ID 180 Kallangur Unit 9/ 59 Beattie St 1377