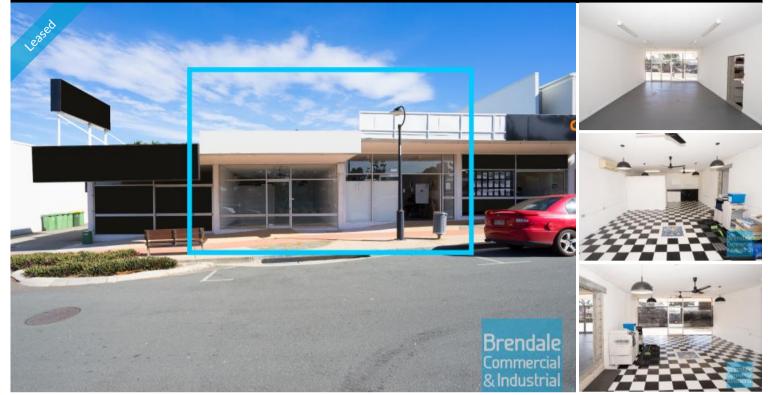

#### STRATHPINE 514-516 Gympie Rd 106M2 MAIN RD OFFICE OR RETAIL SHOP EXCLUSIVE AGENCY

- 106m2 retail shop
- Ideal office or retail shop
- Price includes outgoings
- Large windows
- Excellent exposure
- Main road frontage
- Ample onsite parking
- Well priced to suit the market
- Airconditioned
- Shop front access
- Glass display shop front
- Good signage opportunities
- Signage to main road
- Strategic Northside location
- Moreton Bay Regional council is the second fastest growing area in Australia
- Need a smaller space? Alternative sizes are available

## LEASED

Floor Area Suburb Address Property ID 106 Strathpine 514-516 Gympie Rd 1384