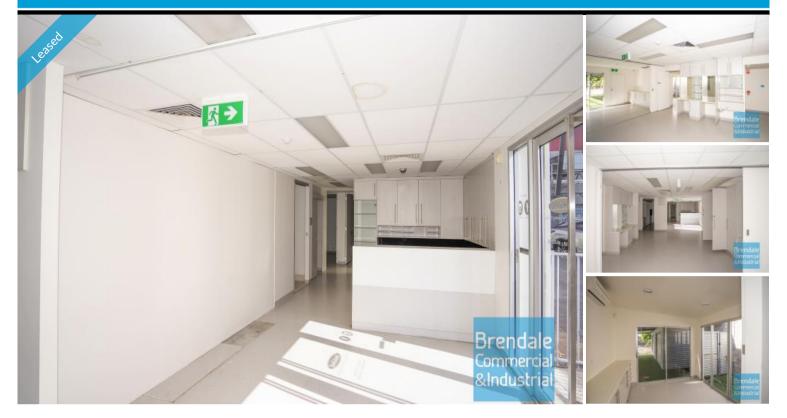

### 187M2 MAIN RD MEDICAL OR OFFICE + FENCED YARD

- 187m2 medical or office suite
- Located on busy Gympie Rd
- Fenced yard area included
- Ideal office, beauty treatment or allied health
- Direct access from Gympie Road
- Large external double garage storage
- Office fit-out included
- Fit-out can be configured to suit
- Reception area including reception desk
- Managers offices
- Meeting Area
- Plumbing to treatment rooms/ offices
- Private amenities (including shower)
- Private kitchenette
- Great onsite parking with additional rear driveway access
- Strategic Northside location
- Moreton Bay Regional council is the second fastest growing area in Australia
- Need more space? Larger sizes are available

#### **LEASED** Floor Area 187 Suburb Strathpine Address Unit 2/429 Gympie Rd Property ID 1385