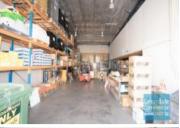

## 411M2 INDUSTRIAL UNIT WITH OFFICE **EXCLUSIVE AGENCY**

- 411m2 total space
- Tilt panel construction
- Freshly painted ready to occupy
- 161m2 office area
- 250m2 warehouse space
- Office fitout included
- Boardroom area
- Reception area
- Managers offices - Office over two levels
- Air conditioned office
- Separate warehouse & office amenities
- Located in the Heart of Brendale
- Roller door access
- 4 car parking spaces
- 3 phase power
- General Industry zoning (GI)
- Allocated parking
- Good internal racking height
- High bay lighting
- Natural light in warehouse
- 20 radial kilometers to Brisbane CBD
- Strategic Northside location
- Good access to Airport Precinct, Sunshine Coast & Gold Coast via Bruce Hwy & Gateway Motorway