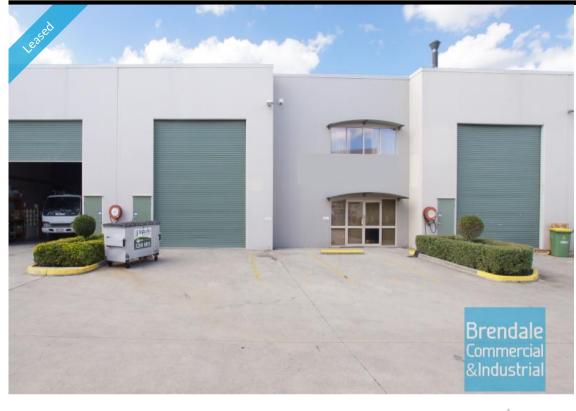

## 411M2 INDUSTRIAL UNIT WITH OFFICE **EXCLUSIVE AGENCY**

- 411m2 total space
- Tilt panel construction
- Freshly painted ready to occupy
- 161m2 office area
- 250m2 warehouse space
- Office fitout included
- Boardroom area
- Reception area
- Managers offices - Office over two levels
- Air conditioned office
- Separate warehouse & office amenities
- Located in the Heart of Brendale
- Roller door access
- 4 car parking spaces
- 3 phase power
- General Industry zoning (GI)
- Allocated parking
- Good internal racking height
- High bay lighting
- Natural light in warehouse
- 20 radial kilometers to Brisbane CBD
- Strategic Northside location
- Good access to Airport Precinct, Sunshine Coast & Gold Coast via Bruce Hwy & Gateway Motorway

#### Lease

**LEASED** Floor Area 411 Suburb Brendale Address 21 Duntroon St Property ID 1398