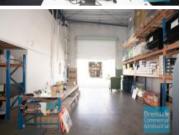

## 411M2 INDUSTRIAL UNIT WITH OFFICE **EXCLUSIVE AGENCY**

- 411m2 total space
- Tilt panel construction
- Freshly painted ready to occupy
- 161m2 office area
- 250m2 warehouse space
- Office fitout included
- Boardroom area
- Reception area
- Managers offices - Office over two levels
- Air conditioned office
- Separate warehouse & office amenities
- Located in the Heart of Brendale
- Roller door access
- 4 car parking spaces
- 3 phase power
- General Industry zoning (GI)
- Allocated parking
- Good internal racking height
- High bay lighting
- Natural light in warehouse
- 20 radial kilometers to Brisbane CBD
- Strategic Northside location
- Good access to Airport Precinct, Sunshine Coast & Gold Coast via Bruce Hwy & Gateway Motorway