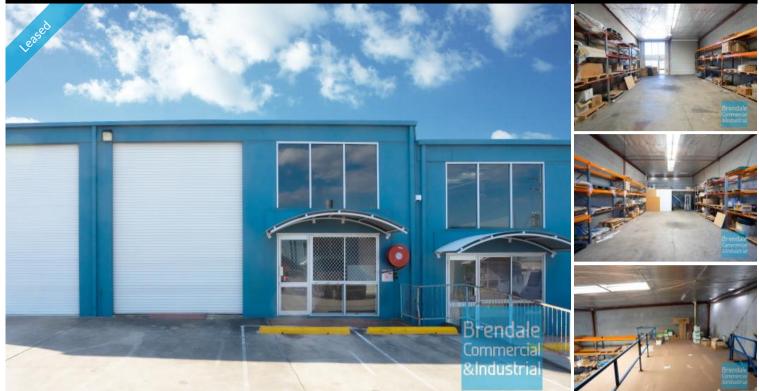

## **BRENDALE** 193M2 CLASSIC INDUSTRIAL OR STORAGE UNIT **EXCLUSIVE AGENCY**

- 193m2 total space

- Well priced to suit the market
- Tilt panel construction
- Classic industrial or storage unit
- 153m2 warehouse space
- 40m2 mezzanine space
- Private kitchenette
- Private amenities
- Roller door access
- Ample onsite parking
- Mezzanine storage
- Container height roller door
- Personnel entry door
- General Industry zoning (GI)
- High bay lighting
- Natural light in warehouse
- Good internal racking height
- 20 radial kilometers to Brisbane CBD
- Strategic Northside location

- Good access to Airport Precinct, Sunshine Coast & Gold Coast via Bruce Hwy & Gateway Motorway

For more information or to arrange an inspection please call THE EXCLUSIVE AGENTS Bill Mcilwraith or Ash Morris of Brendale Commercial & Industrial