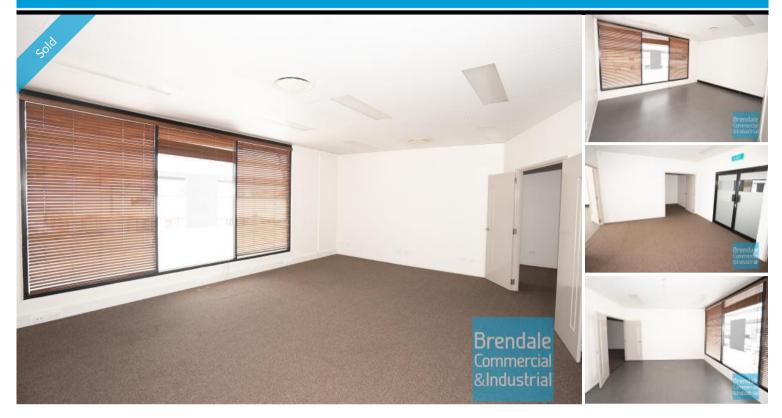

#### **BRENDALE**

[UNDER OFFER] 117M2 MODERN OFFICE SUITE EXCLUSIVE AGENCY

[UNDER OFFER: PLEASE CONTACT US FOR SIMILAR PROPERTIES]

- 117m2 office suite
- Modern complex
- Air conditioned office
- Office fitout included
- Clean open plan office area
- Reception area
- Fibre optic data cabling
- Suspended ceiling
- Floor coverings included
- Data cabling included
- Blinds included
- Large windows
- Private kitchenette
- Private amenities
- Located near shops & business services
- Located in busy complex
- Walking distance to Railway Station
- Ample onsite parking
- Allocated parking
- New paint & carpeted floorings
- 20 radial kilometers to Brisbane CBD
- Strategic Northside location
- Good access to Airport Precinct, Sunshine Coast & Gold Coast via Bruce Hwy & Gateway Motorway