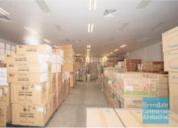

#### 743M2 FREESTANDING BUILDING

- 1,820m2 main road site
- 743m2 freestanding building
- Ideal as a tenanted investment (8% return existing owner can stay as tenant) or
- Option to occupy 531m2 & lease 212m2 (currently leased)
- Main road frontage
- Tilt panel construction
- Ideal for trade retail
- Airconditioned
- Showroom area
- Suspended ceiling & floor coverings
- Walking distance to Lawnton Railway Station
- Natural light in warehouse
- Good internal racking height
- 3 roller doors
- 18 car parking spaces
- Signage to main road
- Strategic Northside location
- Moreton Bay Regional council is the second fastest growing area in Australia