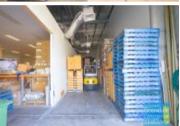

#### 743M2 FREESTANDING BUILDING

- 1,820m2 main road site
- 743m2 freestanding building
- Ideal as a tenanted investment (8% return existing owner can stay as tenant) or
- Option to occupy 531m2 & lease 212m2 (currently leased)
- Main road frontage
- Tilt panel construction
- Ideal for trade retail
- Airconditioned
- Showroom area
- Suspended ceiling & floor coverings
- Walking distance to Lawnton Railway Station
- Natural light in warehouse
- Good internal racking height
- 3 roller doors
- 18 car parking spaces
- Signage to main road
- Strategic Northside location
- Moreton Bay Regional council is the second fastest growing area in Australia