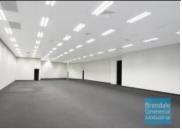

#### 743M2 FREESTANDING BUILDING

- 1,820m2 main road site
- 743m2 freestanding building
- Ideal as a tenanted investment (8% return existing owner can stay as tenant) or
- Option to occupy 531m2 & lease 212m2 (currently leased)
- Main road frontage
- Tilt panel construction
- Ideal for trade retail
- Airconditioned
- Showroom area
- Suspended ceiling & floor coverings
- Walking distance to Lawnton Railway Station
- Natural light in warehouse
- Good internal racking height
- 3 roller doors
- 18 car parking spaces
- Signage to main road
- Strategic Northside location
- Moreton Bay Regional council is the second fastest growing area in Australia