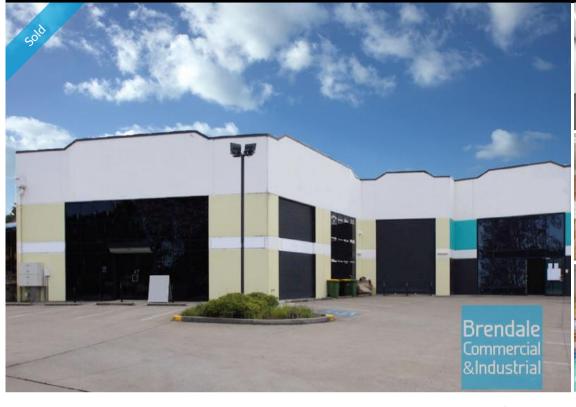

#### 743M2 FREESTANDING BUILDING

- 1,820m2 main road site
- 743m2 freestanding building
- Ideal as a tenanted investment (8% return existing owner can stay as tenant) or
- Option to occupy 531m2 & lease 212m2 (currently leased)
- Main road frontage
- Tilt panel construction
- Ideal for trade retail
- Airconditioned
- Showroom area
- Suspended ceiling & floor coverings
- Walking distance to Lawnton Railway Station
- Natural light in warehouse
- Good internal racking height
- 3 roller doors
- 18 car parking spaces
- Signage to main road
- Strategic Northside location
- Moreton Bay Regional council is the second fastest growing area in Australia

# Sale

**SOLD** Floor Area 743 Suburb Lawnton Address 856 Gympie Rd 1418 Property ID