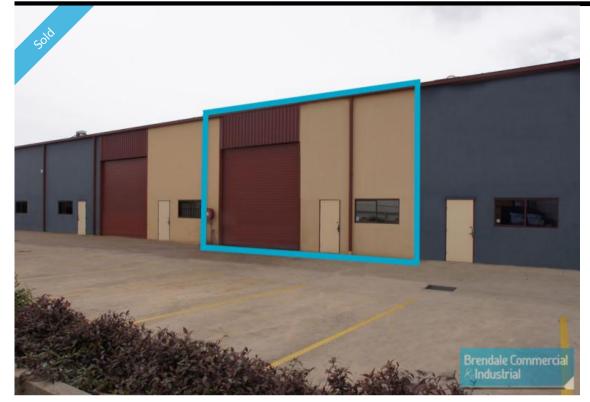

## **Brendale Commercial & Industrial**

BRENDALE Unit 7/50 Kremzow Road TILT PANEL INDUSTRIAL EXCLUSIVE AGENCY

- Tilt panel construction

- 169m2 total space (150m2 warehouse)
- Well priced to suit the current market
- 20m2 office with fitout
- 50m2 Mezzanine storage
- Good vehicle access via roller door
- Private kitchenette
- Private amenities
- Ample car parking
- Excellent location for access to freeway via Linkfield Rd
- 20 radial kilometres to Brisbane CBD
- Moreton Bay Regional council is the second fastest growing area in Australia
- Strategic Northside location

## SOLD

Floor Area0SuburbBrendaleAddressUnit 7/ 50 Kremzow RoadProperty ID142