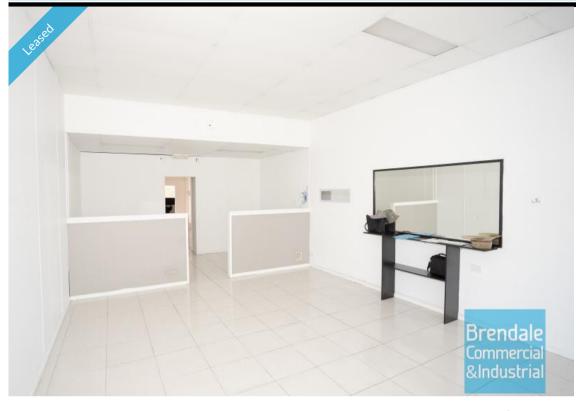

### 86M2 RETAIL SHOP, MEDICAL OR OFFICE

- 86m2 office suite or retail shop
- Ideal medical suite, office or retail shop
- Air conditioned space
- Fitout included
- Clean open plan area
- Existing Hairdresser / Beauty Therapist internal fitout
- Interior fitout can stay or be removed
- Currently includes two hairdresser washbasins
- Private and secure outdoor breakout area with lockable shed
- Reception area
- Ground floor Showroom area
- Suspended ceiling
- Large windows
- Private kitchenette
- Lunch room area
- Private amenities
- Disabled Toilet
- Access from main road
- Dual driveway access
- Located near shops & business services
- Ample onsite parking
- Easy parking in complex
- Pole sign in complex
- Signage to main road
- Strategic Northside location
- Moreton Bay Regional council is the second fastest growing area in Australia