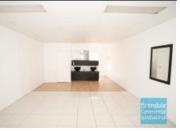

### 86M2 RETAIL SHOP, MEDICAL OR OFFICE

- 86m2 office suite or retail shop
- Ideal medical suite, office or retail shop
- Air conditioned space
- Fitout included
- Clean open plan area
- Existing Hairdresser / Beauty Therapist internal fitout
- Interior fitout can stay or be removed
- Currently includes two hairdresser washbasins
- Private and secure outdoor breakout area with lockable shed
- Reception area
- Ground floor Showroom area
- Suspended ceiling
- Large windows
- Private kitchenette
- Lunch room area
- Private amenities
- Disabled Toilet
- Access from main road
- Dual driveway access
- Located near shops & business services
- Ample onsite parking
- Easy parking in complex
- Pole sign in complex
- Signage to main road
- Strategic Northside location
- Moreton Bay Regional council is the second fastest growing area in Australia