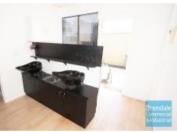

### 86M2 RETAIL SHOP, MEDICAL OR OFFICE

- 86m2 office suite or retail shop
- Ideal medical suite, office or retail shop
- Air conditioned space
- Fitout included
- Clean open plan area
- Existing Hairdresser / Beauty Therapist internal fitout
- Interior fitout can stay or be removed
- Currently includes two hairdresser washbasins
- Private and secure outdoor breakout area with lockable shed
- Reception area
- Ground floor Showroom area
- Suspended ceiling
- Large windows
- Private kitchenette
- Lunch room area
- Private amenities
- Disabled Toilet
- Access from main road
- Dual driveway access
- Located near shops & business services
- Ample onsite parking
- Easy parking in complex
- Pole sign in complex
- Signage to main road
- Strategic Northside location
- Moreton Bay Regional council is the second fastest growing area in Australia