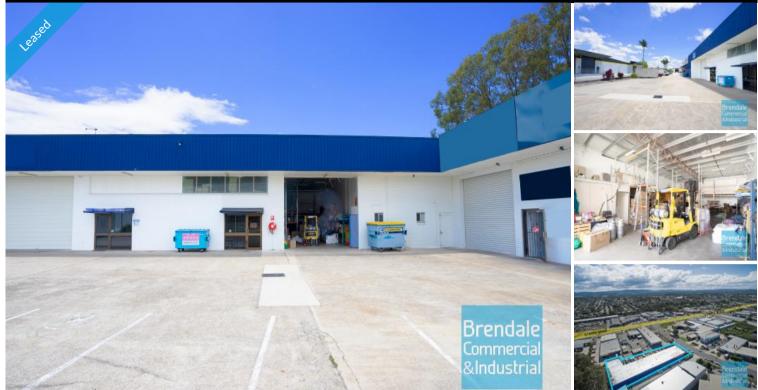

## LAWNTON Unit 3/ 10 Paisley Dr

217M2 CLASSIC INDUSTRIAL OR STORAGE UNIT EXCLUSIVE AGENCY

- 217m2 total space
- Classic industrial or storage unit
- Well priced to suit the market
- Vacant and ready to occupy
- 217m2 warehouse space
- Small office area
- Private amenities (including shower)
- Natural light in warehouse
- Good internal racking height
- Fully fenced site
- Good truck access
- Good driveway to roller door access
- Roller door access
- 3 car parking spaces
- Service industry zoning
- 3 phase power
- Electric roller door
- Allocated parking
- Located near shops & business services
- Strategic Northside location
- Moreton Bay Regional council is the second fastest growing area in Australia

## LEASED

Floor Area Suburb Address Property ID 217 Lawnton Unit 3/ 10 Paisley Dr 1422