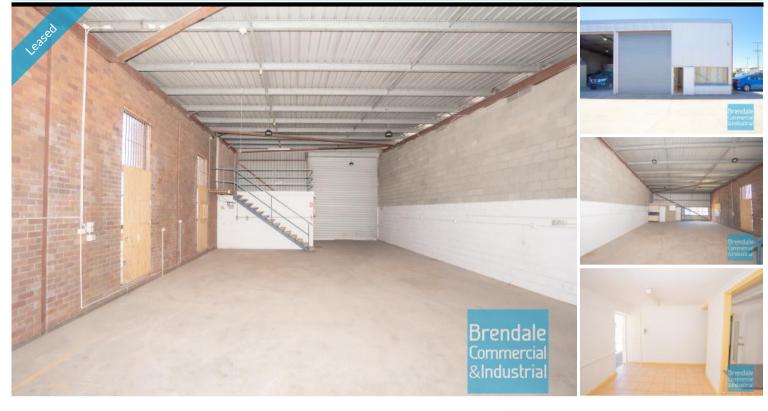

# 184M2 INDUSTRIAL UNIT WITH OFFICE **EXCLUSIVE AGENCY**

- 184m2 total space
- Classic industrial or storage unit
- Front unit in complex
- 24m2 office area
- 160m2 warehouse space
- General Industry zoning (GI)
- Private amenities
- Roller door access
- Easy parking in complex
- Ample onsite parking
- 3 phase power
- Located in the Heart of Brendale
- Strategic Northside location

#### **LEASED** Floor Area 184 Suburb Brendale Address Unit 1/3 Belconnen Cres