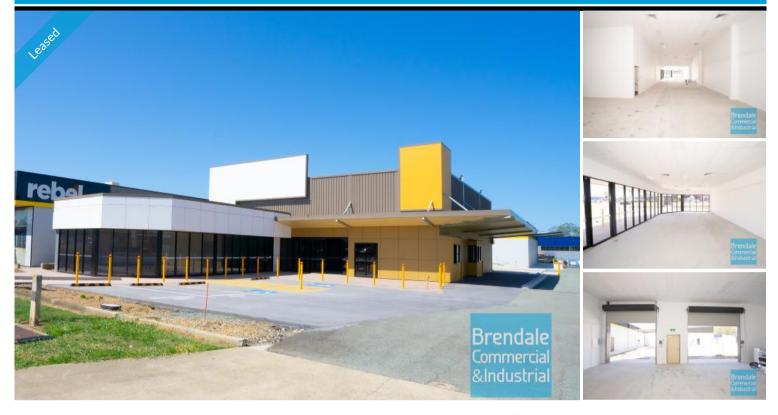

#### 266M2 MAIN ROAD RETAIL. SHOWROOM OR MEDICAL

- 266m2 retail, showroom, medical suite
- Ideal for trade retail
- Excellent exposure
- Main road frontage
- Price includes outgoings!
- Front unit in complex
- Airconditioned
- $\hbox{-} Ground \, floor \, showroom \,$
- Shop front access
- Glass display shop front
- $\hbox{-} \ Newly constructed complex \\$
- Busy location (Zarraffas cafe drive thru next door)
- Internal space can be easily configured to suit warehouse/office split required
- Rear goods access
- Signage to main road  $\,$
- Tilt panel construction
- Join national tenant onsite
- Dual driveway access
- Direct street frontage
- Drive around access
- Located near shops & business services
- Ample onsite parking
- Rental incentives available
- Strategic Northside location

## LEASED 266

Suburb Lawnton
Address Unit 3/665-685 Gympie Rd
Property ID 1424