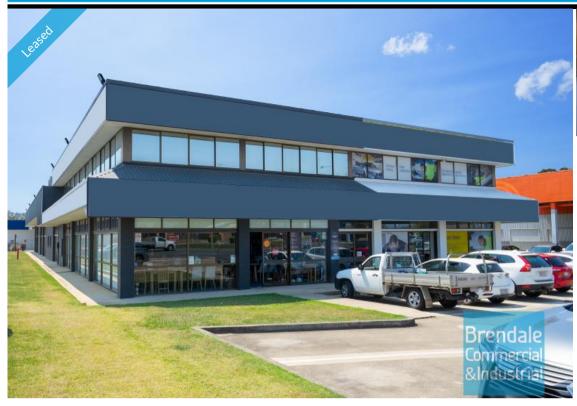

### **LAWNTON**

Unit 8/665-685 Gympie Rd

#### 112M2 OFFICE SUITE

- 112m2 office suite
- Well maintained tenancy
- Price includes outgoings!
- Air conditioned office
- First floor office
- Staff breakout area
- Clean open plan office area
- Separate male & female toilets
- Access from main road
- Located near shops & business services
- $\hbox{-}\, \mathsf{Ample}\, \mathsf{onsite}\, \mathsf{parking}\,$
- Strategic Northside location