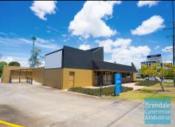

#### [UNDER OFFER] 800M2 MAIN ROAD FREESTANDING BUILDING

[UNDER OFFER: PLEASE CONTACT US FOR SIMILAR PROPERTIES]

- 800m2 freestanding building
- Excellent exposure
- Located on the main road
- Well priced to suit the market
- Ideal for trade retail
- Price includes outgoings!
- Private kitchenette
- Showroom area
- Shopfront access
- Rear goods access
- Private amenities
- Direct street frontage
- Container setdown area
- Excellent truck access
- CCTV surveillance system (Internal & External)
- Security system
- Located near shops & business services
- Roller door access
- Ample onsite parking
- Commercial zoning
- Easy parking in the complex
- Signage to the main road
- Strategic Northside location
- Moreton Bay Regional Council is the second fastest growing area in Australia