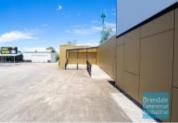

#### [UNDER OFFER] 800M2 MAIN ROAD FREESTANDING BUILDING

[UNDER OFFER: PLEASE CONTACT US FOR SIMILAR PROPERTIES]

- 800m2 freestanding building
- Excellent exposure
- Located on the main road
- Well priced to suit the market
- Ideal for trade retail
- Price includes outgoings!
- Private kitchenette
- Showroom area
- Shopfront access
- Rear goods access
- Private amenities
- Direct street frontage
- Container setdown area
- Excellent truck access
- CCTV surveillance system (Internal & External)
- Security system
- Located near shops & business services
- Roller door access
- Ample onsite parking
- Commercial zoning
- Easy parking in the complex
- Signage to the main road
- Strategic Northside location
- Moreton Bay Regional Council is the second fastest growing area in Australia