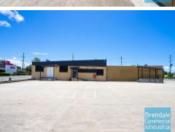

#### [UNDER OFFER] 800M2 MAIN ROAD FREESTANDING BUILDING

[UNDER OFFER: PLEASE CONTACT US FOR SIMILAR PROPERTIES]

- 800m2 freestanding building
- Excellent exposure
- Located on the main road
- Well priced to suit the market
- Ideal for trade retail
- Price includes outgoings!
- Private kitchenette
- Showroom area
- Shopfront access
- Rear goods access
- Private amenities
- Direct street frontage
- Container setdown area
- Excellent truck access
- CCTV surveillance system (Internal & External)
- Security system
- Located near shops & business services
- Roller door access
- Ample onsite parking
- Commercial zoning
- Easy parking in the complex
- Signage to the main road
- Strategic Northside location
- Moreton Bay Regional Council is the second fastest growing area in Australia