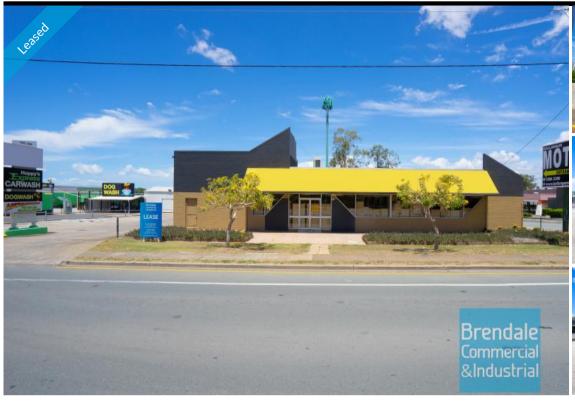

#### [UNDER OFFER] 800M2 MAIN ROAD FREESTANDING BUILDING

[UNDER OFFER: PLEASE CONTACT US FOR SIMILAR PROPERTIES]

- 800m2 freestanding building
- Excellent exposure
- Located on the main road
- Well priced to suit the market
- Ideal for trade retail
- Price includes outgoings!
- Private kitchenette
- Showroom area
- Shopfront access
- Rear goods access
- Private amenities
- Direct street frontage
- Container setdown area
- Excellent truck access
- CCTV surveillance system (Internal & External)
- Security system
- Located near shops & business services
- Roller door access
- Ample onsite parking
- Commercial zoning
- Easy parking in the complex
- Signage to the main road
- Strategic Northside location
- Moreton Bay Regional Council is the second fastest growing area in Australia